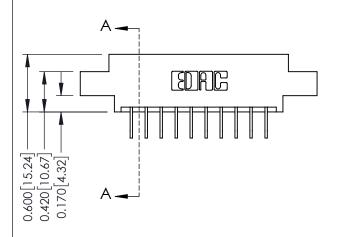

SECTION A-A

0.160 [4.06] Point of Contact Card Slot

0.330[8.38]

ISSUE NUMBER

ORIGINAL

1

| 337 / 387 Series Card Edge Connector<br>Contact Bend Detail |                                                                   | ACAD REFERENCE NO. | 337 ENG MASTER   |               |
|-------------------------------------------------------------|-------------------------------------------------------------------|--------------------|------------------|---------------|
|                                                             |                                                                   | DRAWN: J.LEE       | DATE: OCT. 06/09 |               |
|                                                             |                                                                   | CHECKED:           | DATE:            |               |
|                                                             | THESE DRAWINGS AND SPECIFICATIONS ARE THE PROPERTY OF EDAC INCAND | SCALE: NTS         | SHEET            | 2 <b>OF</b> 3 |
| TORONTO, ONTARIO CANADA                                     | SHALL NOT BE REPRODUCED, OR COPIED OR USED AS THE BASIS FOR THE   | DRAWING NUMBER     |                  | ISSUE         |
| YOUR CONNECTION TO QUALITY & SERVICE                        | MANUFACTURE OR SALE OF APPARATUS WITHOUT WRITTEN PERMISSION.      | 337 Assembly       |                  | 1             |