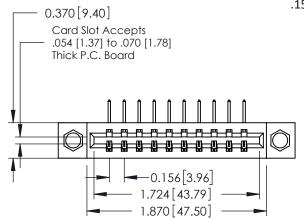

**Mounting Option** 

08-#4-40 Unified Threaded Inserts

**Contact Detail** 

558-90 Degree Bend (Code 541 Contacts) .156 [3.96] Contact Spacing x .200 [5.08] Row Spacing THIS IS A C.A.D. GENERATED DRAWING DO NOT MAKE MANUAL REVISIONS TO MASTER.

## **See Accompanying Pages for:**

- **Contact Bend Details**
- **Mounting Options**

| 337 / 387 Series Card Edge Connector |
|--------------------------------------|
| Part Number: 337-010-558-608         |