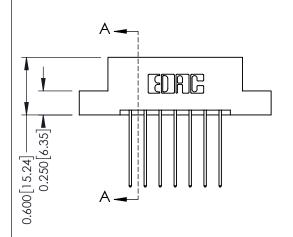

## **Contact Detail**

541-Wire Wrap .025 Sq.(0.64 Sq.) - Tail LG=.750(19.05) .156 [3.96] Contact Spacing x .200 [5.08] Row Spacing

THIS IS A C.A.D. GENERATED DRAWING DO NOT MAKE MANUAL REVISIONS TO MASTER.

ISSUE NUMBER

ORIGINAL

1

**See Accompanying Pages for:** 

- **Contact Bend Details**
- **Mounting Options**

| 337 / 387 Series Card Edge Connector |
|--------------------------------------|
| Part Number: 337-014-541-208         |