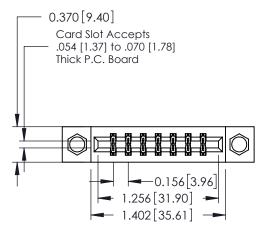

## **Mounting Option**

08-#4-40 Unified Threaded Inserts

## **Contact Detail**

541-Wire Wrap .025 Sq.(0.64 Sq.) - Tail LG=.750(19.05) .156 [3.96] Contact Spacing x .200 [5.08] Row Spacing

THIS IS A C.A.D. GENERATED DRAWING DO NOT MAKE MANUAL REVISIONS TO MASTER.

ISSUE NUMBER

ORIGINAL

1

**See Accompanying Pages for:** 

- **Contact Bend Details**
- **Mounting Options**

| 337 / 387 Series Card Edge Connector |
|--------------------------------------|
| Part Number: 337-014-541-208         |