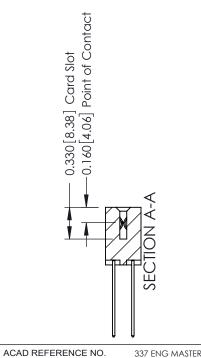

ISSUE NUMBER

ORIGINAL

1

| 337 / 387 Series Card Edge Connector<br>Contact Bend Detail           |                                                                                                                                                                                                  | ACAD REFERENCE NO. | 337 ENG  | G MASTER      |
|-----------------------------------------------------------------------|--------------------------------------------------------------------------------------------------------------------------------------------------------------------------------------------------|--------------------|----------|---------------|
|                                                                       |                                                                                                                                                                                                  | DRAWN: J.LEE       | DATE: OC | T. 06/09      |
|                                                                       |                                                                                                                                                                                                  | CHECKED:           | DATE:    |               |
| EDAC INC TORONTO, ONTARIO CANADA YOUR CONNECTION TO QUALITY & SERVICE | THESE DRAWINGS AND SPECIFICATIONS ARE THE PROPERTY OF EDAC INC.,AND SHALL NOT BE REPRODUCED, OR COPIED OR USED AS THE BASIS FOR THE MANUFACTURE OR SALE OF APPARATUS WITHOUT WRITTEN PERMISSION. | SCALE: NTS         | SHEET    | 2 <b>OF</b> 3 |
|                                                                       |                                                                                                                                                                                                  | DRAWING NUMBER     |          | ISSUE         |
|                                                                       |                                                                                                                                                                                                  | 337 Assembly       |          | 1             |