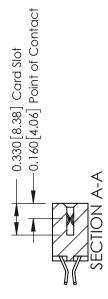

## **Contact Detail**

555-Extender Board Bend (Code 500 Contacts) .156 [3.96] Contact Spacing x .200 [5.08] Row Spacing THIS IS A C.A.D. GENERATED DRAWING DO NOT MAKE MANUAL REVISIONS TO MASTER.

ISSUE NUMBER

ISSUE NUMBER

ORIGINAL

1

| 337 / 387 Series Card Edge Connector<br>Contact Bend Detail                   |                                                                 | ACAD REFERENCE NO. | 337 ENG       | G MASTER |
|-------------------------------------------------------------------------------|-----------------------------------------------------------------|--------------------|---------------|----------|
|                                                                               |                                                                 | DRAWN: J.LEE       | DATE: OC      | T. 06/09 |
|                                                                               |                                                                 | CHECKED:           | DATE:         |          |
| EDAC INC  THESE DRAWINGS AND SPECIFICATIONS ARE THE PROPERTY OF EDAC INC. AND | SCALE: NTS                                                      | SHEET              | 2 <b>OF</b> 3 |          |
| TORONTO, ONTARIO CANADA                                                       | SHALL NOT BE REPRODUCED, OR COPIED OR USED AS THE BASIS FOR THE | DRAWING NUMBER     |               | ISSUE    |
| YOUR CONNECTION TO QUALITY & SERVICE                                          | MANUFACTURE OR SALE OF APPARATUS WITHOUT WRITTEN PERMISSION.    | 337 Assembly       |               | 1        |