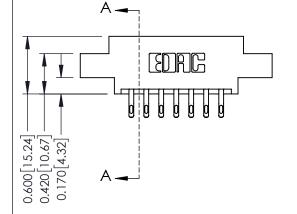

## **Contact Detail**

555-Extender Board Bend (Code 500 Contacts) .156 [3.96] Contact Spacing x .200 [5.08] Row Spacing THIS IS A C.A.D. GENERATED DRAWING DO NOT MAKE MANUAL REVISIONS TO MASTER.

ISSUE NUMBER

ISSUE NUMBER

ORIGINAL

1

| 337 / 387 Series Card Edge Connector<br>Contact Bend Detail                   |                                                                 | ACAD REFERENCE NO. | 337 ENG       | G MASTER |
|-------------------------------------------------------------------------------|-----------------------------------------------------------------|--------------------|---------------|----------|
|                                                                               |                                                                 | DRAWN: J.LEE       | DATE: OC      | T. 06/09 |
|                                                                               |                                                                 | CHECKED:           | DATE:         |          |
| EDAC INC  THESE DRAWINGS AND SPECIFICATIONS ARE THE PROPERTY OF EDAC INC. AND | SCALE: NTS                                                      | SHEET              | 2 <b>OF</b> 3 |          |
| TORONTO, ONTARIO CANADA                                                       | SHALL NOT BE REPRODUCED, OR COPIED OR USED AS THE BASIS FOR THE | DRAWING NUMBER     |               | ISSUE    |
| YOUR CONNECTION TO QUALITY & SERVICE                                          | MANUFACTURE OR SALE OF APPARATUS WITHOUT WRITTEN PERMISSION.    | 337 Assembly       |               | 1        |