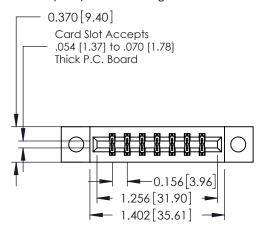

## **Mounting Option**

04-.156 (3.96) Dia. Mounting Holes

## **See Accompanying Pages for:**

- **Contact Bend Details**
- **Mounting Options**

| 337 / 387 Series Card Edge Connector |
|--------------------------------------|
| Part Number: 337-014-555-804         |