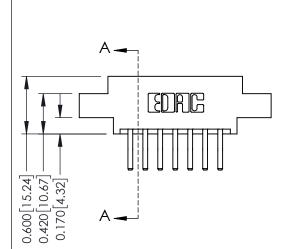

## **Contact Detail**

560-Extender Board Bend (Code 523 Contacts) .156 [3.96] Contact Spacing x .200 [5.08] Row Spacing

THIS IS A C.A.D. GENERATED DRAWING DO NOT MAKE MANUAL REVISIONS TO MASTER.

ISSUE NUMBER

ISSUE NUMBER

ORIGINAL

1

| 337 / 387 Series Card Edge Connector                                  |                                                                                                                                                                                                 | ACAD REFERENCE NO. | 337 ENG MASTER   |               |
|-----------------------------------------------------------------------|-------------------------------------------------------------------------------------------------------------------------------------------------------------------------------------------------|--------------------|------------------|---------------|
| Contact Bend Detail                                                   | 3311133131                                                                                                                                                                                      | DRAWN: J.LEE       | DATE: OCT. 06/09 |               |
| Confact bend Defail                                                   |                                                                                                                                                                                                 | CHECKED:           | DATE:            |               |
| EDAC INC TORONTO, ONTARIO CANADA YOUR CONNECTION TO QUALITY & SERVICE | THESE DRAWINGS AND SPECIFICATIONS ARE THE PROPERTY OF EDAC INC.,AND SHALL NOT BE REPRODUCED,OR COPIED OR USED AS THE BASIS FOR THE MANUFACTURE OR SALE OF APPARATUS WITHOUT WRITTEN PERMISSION. | SCALE: NTS         | SHEET            | 2 <b>OF</b> 3 |
|                                                                       |                                                                                                                                                                                                 | DRAWING NUMBER     |                  | ISSUE         |
|                                                                       |                                                                                                                                                                                                 | 337 Assembly       |                  | 1             |