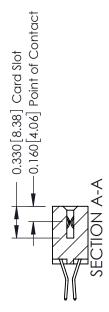

## **Contact Detail**

560-Extender Board Bend (Code 523 Contacts) .156 [3.96] Contact Spacing x .200 [5.08] Row Spacing

THIS IS A C.A.D. GENERATED DRAWING DO NOT MAKE MANUAL REVISIONS TO MASTER.

ISSUE NUMBER

ISSUE NUMBER

ORIGINAL

1

| 337 / 387 Series Card Edge Connector                                  |                                                                                                                                                                                                 | ACAD REFERENCE NO. | 337 ENG MASTER   |               |
|-----------------------------------------------------------------------|-------------------------------------------------------------------------------------------------------------------------------------------------------------------------------------------------|--------------------|------------------|---------------|
| Contact Bend Detail                                                   | 3311133131                                                                                                                                                                                      | DRAWN: J.LEE       | DATE: OCT. 06/09 |               |
| Confact bend Defail                                                   |                                                                                                                                                                                                 | CHECKED:           | DATE:            |               |
| EDAC INC TORONTO, ONTARIO CANADA YOUR CONNECTION TO QUALITY & SERVICE | THESE DRAWINGS AND SPECIFICATIONS ARE THE PROPERTY OF EDAC INC.,AND SHALL NOT BE REPRODUCED,OR COPIED OR USED AS THE BASIS FOR THE MANUFACTURE OR SALE OF APPARATUS WITHOUT WRITTEN PERMISSION. | SCALE: NTS         | SHEET            | 2 <b>OF</b> 3 |
|                                                                       |                                                                                                                                                                                                 | DRAWING NUMBER     |                  | ISSUE         |
|                                                                       |                                                                                                                                                                                                 | 337 Assembly       |                  | 1             |