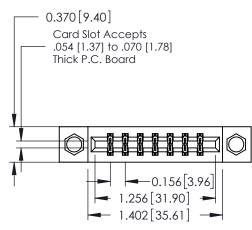

## **Mounting Option**

08-#4-40 Unified Threaded Inserts

## **See Accompanying Pages for:**

- **Contact Bend Details**
- **Mounting Options**

| 337 / 387 Series Card Edge Connector |
|--------------------------------------|
| Part Number: 337-014-560-808         |