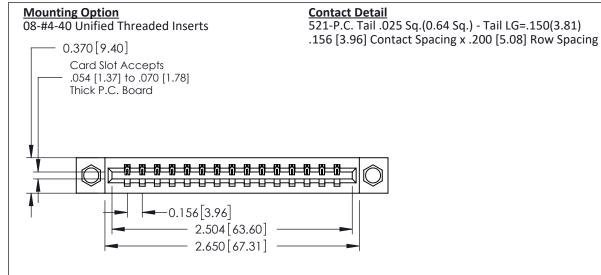

THIS IS A C.A.D. GENERATED DRAWING DO NOT MAKE MANUAL REVISIONS TO MASTER.

ORIGINAL

0.160 [4.06] Point of Contact Card Slot 0.330 [8.38]

EDAG 0.250 6.35 0.600[15.24]

**See Accompanying Pages for:** 

- **Contact Bend Details**
- **Mounting Options**

337 / 387 Series Card Edge Connector Part Number: 337-015-521-108

**EDAC INC** TORONTO, ONTARIO CANADA

THESE DRAWINGS AND SPECIFICATIONS ARE THE PROPERTY OF EDAC INC., AND SHALL NOT BE REPRODUCED, OR COPIED OR USED AS THE BASIS FOR THE MANUFACTURE OR SALE OF APPARATUS WITHOUT WRITTEN PERMISSION.