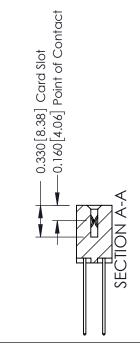

ISSUE NUMBER

ORIGINAL

1

| 337 / 387 Series Card Edge (                                          | ACAD REFERENCE NO.                                                                                                                                                                                | 337 ENG MASTER |                  |               |
|-----------------------------------------------------------------------|---------------------------------------------------------------------------------------------------------------------------------------------------------------------------------------------------|----------------|------------------|---------------|
| Contact Bend Detail                                                   |                                                                                                                                                                                                   | DRAWN: J.LEE   | DATE: OCT. 06/09 |               |
|                                                                       |                                                                                                                                                                                                   | CHECKED:       | DATE:            |               |
| EDAC INC TORONTO, ONTARIO CANADA YOUR CONNECTION TO QUALITY & SERVICE | THESE DRAWINGS AND SPECIFICATIONS ARE THE PROPERTY OF EDAC INC., AND SHALL NOT BE REPRODUCED, OR COPIED OR USED AS THE BASIS FOR THE MANUFACTURE OR SALE OF APPARATUS WITHOUT WRITTEN PERMISSION. | SCALE: NTS     | SHEET            | 2 <b>OF</b> 3 |
|                                                                       |                                                                                                                                                                                                   | DRAWING NUMBER |                  | ISSUE         |
|                                                                       |                                                                                                                                                                                                   | 337 Assembly   |                  | 1             |