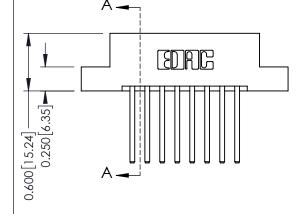

## **Mounting Option**

07-M3-0.5 Metric Threaded Inserts

## **Contact Detail**

THIS IS A C.A.D. GENERATED DRAWING 544-Wire Wrap .050x.025(1.27x0.64) - Tail LG=.750(19.05)po not make manual revisions to master. .156 [3.96] Contact Spacing x .200 [5.08] Row Spacing