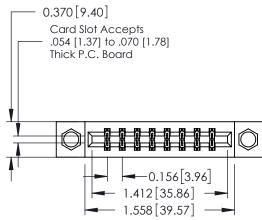

ISSUE NUMBER

ORIGINAL

1

**See Accompanying Pages for:** 

- **Contact Bend Details**
- **Mounting Options**

| 337 / 387 Series Card Edge Connector |  |  |  |  |  |
|--------------------------------------|--|--|--|--|--|
| Part Number: 337-016-544-207         |  |  |  |  |  |