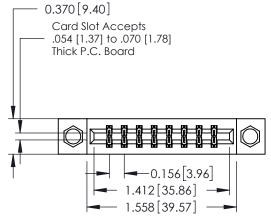

ISSUE NUMBER

ORIGINAL

1

**See Accompanying Pages for:** 

- **Contact Bend Details**
- **Mounting Options**

| 337 / 387 Series Card Edge Connector |  |  |  |  |  |
|--------------------------------------|--|--|--|--|--|
| Part Number: 337-016-544-207         |  |  |  |  |  |