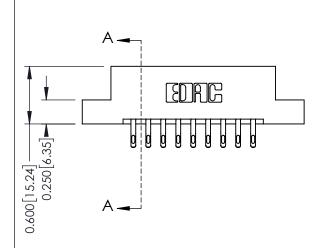

**Mounting Option** 

02-.128 (3.25) Dia. Mounting Holes

**Contact Detail** 

555-Extender Board Bend (Code 500 Contacts) .156 [3.96] Contact Spacing x .200 [5.08] Row Spacing

THIS IS A C.A.D. GENERATED DRAWING DO NOT MAKE MANUAL REVISIONS TO MASTER.

ISSUE NUMBER

ORIGINAL

1

**See Accompanying Pages for:** 

- **Contact Bend Details**
- **Mounting Options**

| 337 / 387 Series Card Edge Connector |
|--------------------------------------|
| Part Number: 337-018-555-202         |