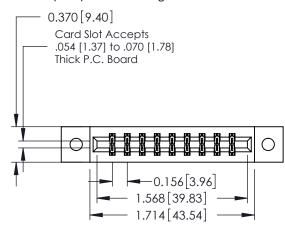

**Mounting Option** 

02-.128 (3.25) Dia. Mounting Holes

**Contact Detail** 

555-Extender Board Bend (Code 500 Contacts) .156 [3.96] Contact Spacing x .200 [5.08] Row Spacing

THIS IS A C.A.D. GENERATED DRAWING DO NOT MAKE MANUAL REVISIONS TO MASTER.

ISSUE NUMBER

ORIGINAL

1

**See Accompanying Pages for:** 

- **Contact Bend Details**
- **Mounting Options**

| 337 / 387 Series Card Edge Connector |
|--------------------------------------|
| Part Number: 337-018-555-202         |