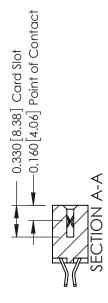

**Mounting Option** 

02-.128 (3.25) Dia. Mounting Holes

**Contact Detail** 

555-Extender Board Bend (Code 500 Contacts) .156 [3.96] Contact Spacing x .200 [5.08] Row Spacing

THIS IS A C.A.D. GENERATED DRAWING DO NOT MAKE MANUAL REVISIONS TO MASTER.

ISSUE NUMBER

ORIGINAL

1

| 337 / 387 Series Card Edge Connector<br>Contact Bend Detail |                                                                                                                                                                                                  | ACAD REFERENCE NO. | 337 ENG MASTER   |               |
|-------------------------------------------------------------|--------------------------------------------------------------------------------------------------------------------------------------------------------------------------------------------------|--------------------|------------------|---------------|
|                                                             |                                                                                                                                                                                                  | DRAWN: J.LEE       | DATE: OCT. 06/09 |               |
|                                                             |                                                                                                                                                                                                  | CHECKED:           | DATE:            |               |
| TORONTO, ONTARIO A S CANADA                                 | THESE DRAWINGS AND SPECIFICATIONS ARE THE PROPERTY OF EDAC INC.,AND SHALL NOT BE REPRODUCED, OR COPIED OR USED AS THE BASIS FOR THE MANUFACTURE OR SALE OF APPARATUS WITHOUT WRITTEN PERMISSION. | SCALE: NTS         | SHEET            | 2 <b>OF</b> 3 |
|                                                             |                                                                                                                                                                                                  | DRAWING NUMBER     |                  | ISSUE         |
|                                                             |                                                                                                                                                                                                  | 337 Assembly       |                  | 1             |