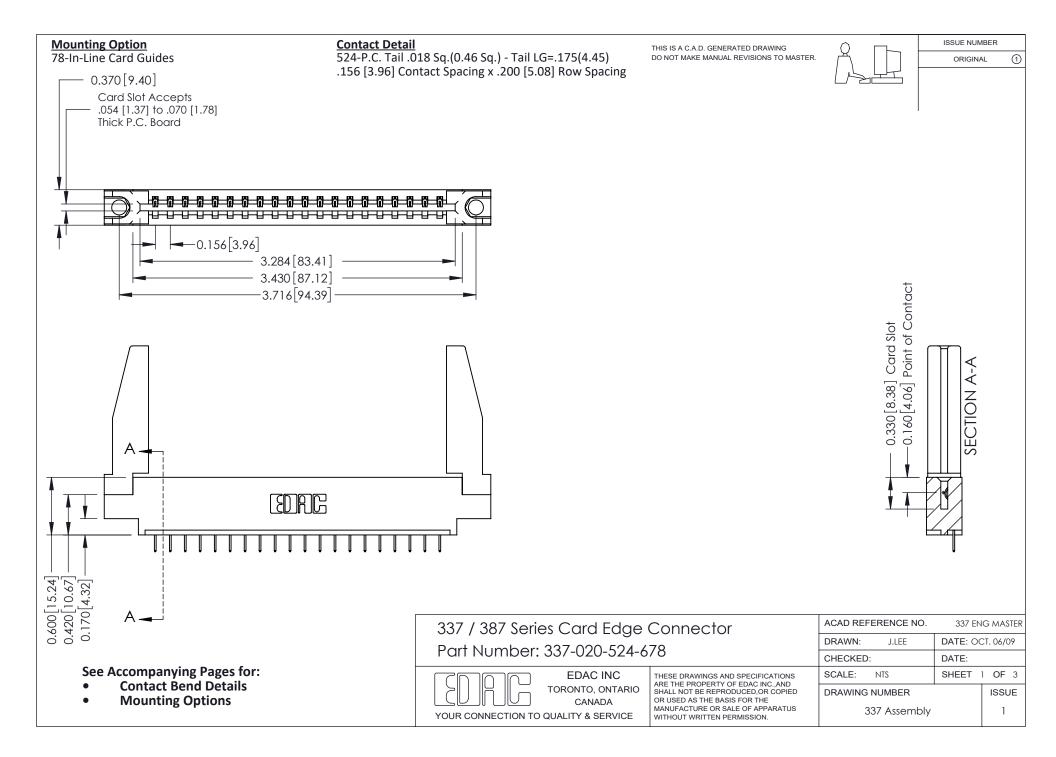

ISSUE NUMBER

ORIGINAL

1



| 337 / 387 Series Card Edge Connector<br>Contact Bend Detail           |                                                                                                                                                                                                  | ACAD REFERENCE NO. 337 E |                  | G MASTER      |
|-----------------------------------------------------------------------|--------------------------------------------------------------------------------------------------------------------------------------------------------------------------------------------------|--------------------------|------------------|---------------|
|                                                                       |