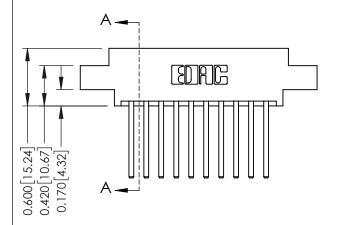

## **Contact Detail**

THIS IS A C.A.D. GENERATED DRAWING 544-Wire Wrap .050x.025(1.27x0.64) - Tail LG=.750(19.05)po NOT MAKE MANUAL REVISIONS TO MASTER. .156 [3.96] Contact Spacing x .200 [5.08] Row Spacing

ISSUE NUMBER

ORIGINAL

1

| 337 / 387 Series Card Edge Connector<br>Contact Bend Detail |                                                                     | ACAD REFERENCE NO. | 337 ENG MASTER   |               |
|-------------------------------------------------------------|---------------------------------------------------------------------|--------------------|------------------|---------------|
|                                                             |                                                                     | DRAWN: J.LEE       | DATE: OCT. 06/09 |               |
|                                                             |                                                                     | CHECKED:           | DATE:            |               |
| EDAC INC                                                    | THESE DRAWINGS AND SPECIFICATIONS ARE THE PROPERTY OF EDAC INC. AND | SCALE: NTS         | SHEET            | 2 <b>OF</b> 3 |
| TORONTO, ONTARIO CANADA                                     | SHALL NOT BE REPRODUCED, OR COPIED OR USED AS THE BASIS FOR THE     | DRAWING NUMBER     |                  | ISSUE         |
| YOUR CONNECTION TO QUALITY & SERVICE                        | MANUFACTURE OR SALE OF APPARATUS<br>WITHOUT WRITTEN PERMISSION.     | 337 Assembly       |                  | 1             |