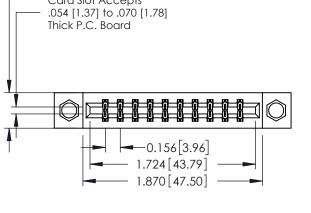

## **Mounting Option** 08-#4-40 Unified Threaded Inserts - 0.370[9.40] Card Slot Accepts .054 [1.37] to .070 [1.78] Thick P.C. Board

**See Accompanying Pages for:** 

- **Contact Bend Details**
- **Mounting Options**

ISSUE NUMBER

1

ORIGINAL

| 337 / 387 Series Card Edge Con | nector |
|--------------------------------|--------|
| Part Number: 337-020-544-808   |        |

**EDAC INC** TORONTO, ONTARIO CANADA

THESE DRAWINGS AND SPECIFICATIONS ARE THE PROPERTY OF EDAC INC., AND SHALL NOT BE REPRODUCED, OR COPIED OR USED AS THE BASIS FOR THE MANUFACTURE OR SALE OF APPARATUS WITHOUT WRITTEN PERMISSION.

| ACAD REFERENCE NO. | 337 EN  | G MASTER      |  |  |
|--------------------|---------|---------------|--|--|
| DRAWN: J.LEE       | DATE: O | CT. 06/09     |  |  |
| CHECKED:           | DATE:   |               |  |  |
| SCALE: NTS         | SHEET   | 1 <b>OF</b> 3 |  |  |
| DRAWING NUMBER     |         | ISSUE         |  |  |
| 337 Assembly       |         | 1             |  |  |