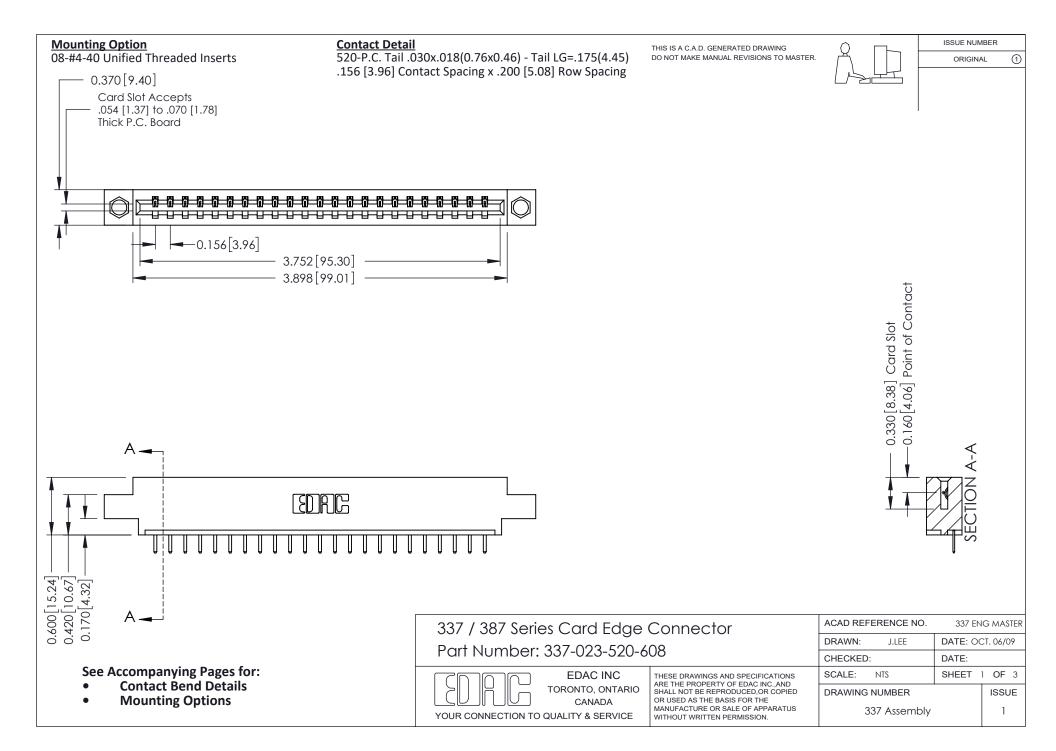

ISSUE NUMBER

ORIGINAL

1



| 337 / 387 Series Card Edge Connector<br>Contact Bend Detail           |                                                                                                                                                                                                  | ACAD REFERENCE NO. 337 E |                  | G MASTER      |
|-----------------------------------------------------------------------|--------------------------------------------------------------------------------------------------------------------------------------------------------------------------------------------------|--------------------------|------------------|---------------|
|                                                                       |