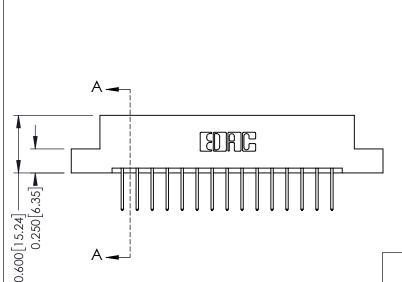

**See Accompanying Pages for:** 

- **Contact Bend Details**
- **Mounting Options**

| 337 / 387 Series Card Edge Connector |
|--------------------------------------|
| Part Number: 337-030-523-204         |

| ACAD REFERENCE NO. | 337 ENG MASTER   |  |  |
|--------------------|------------------|--|--|
| DRAWN: J.LEE       | DATE: OCT. 06/09 |  |  |
| CHECKED:           | DATE:            |  |  |
| SCALE: NTS         | SHEET 1 OF 3     |  |  |
| DRAWING NUMBER     | ISSUE            |  |  |
| 337 Assembly       | 1                |  |  |