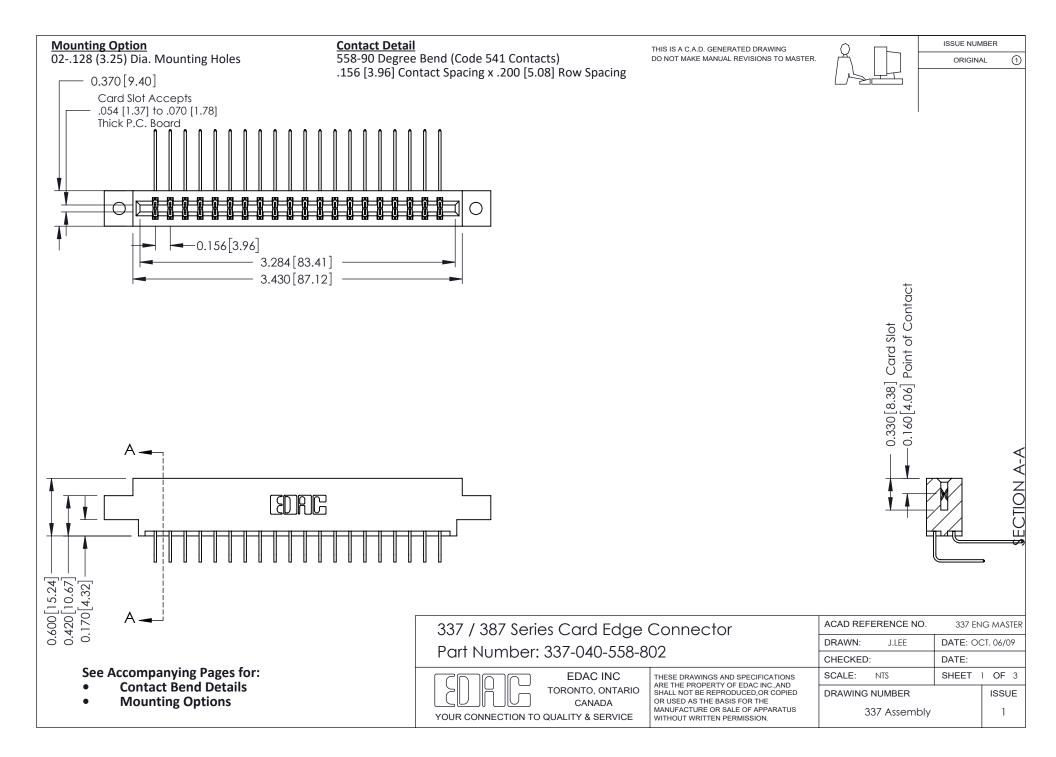

ISSUE NUMBER

ORIGINAL

1

| 337 / 387 Series Card Edge Connector<br>Contact Bend Detail           |                                                                                                                                                                                                  | ACAD REFERENCE NO. 337 E |                  | G MASTER      |
|-----------------------------------------------------------------------|--------------------------------------------------------------------------------------------------------------------------------------------------------------------------------------------------|--------------------------|------------------|---------------|
|                                                                       |                                                                                                                                                                                                  | DRAWN: J.LEE             | DATE: OCT. 06/09 |               |
|                                                                       |                                                                                                                                                                                                  | CHECKED: DATE:           |                  |               |
| EDAC INC TORONTO, ONTARIO CANADA YOUR CONNECTION TO QUALITY & SERVICE | THESE DRAWINGS AND SPECIFICATIONS ARE THE PROPERTY OF EDAC INC.,AND SHALL NOT BE REPRODUCED, OR COPIED OR USED AS THE BASIS FOR THE MANUFACTURE OR SALE OF APPARATUS WITHOUT WRITTEN PERMISSION. | SCALE: NTS               | SHEET            | 2 <b>OF</b> 3 |
|                                                                       |                                                                                                                                                                                                  | DRAWING NUMBER           |                  | ISSUE         |
|                                                                       |                                                                                                                                                                                                  | 337 Assembly             |                  | 1             |