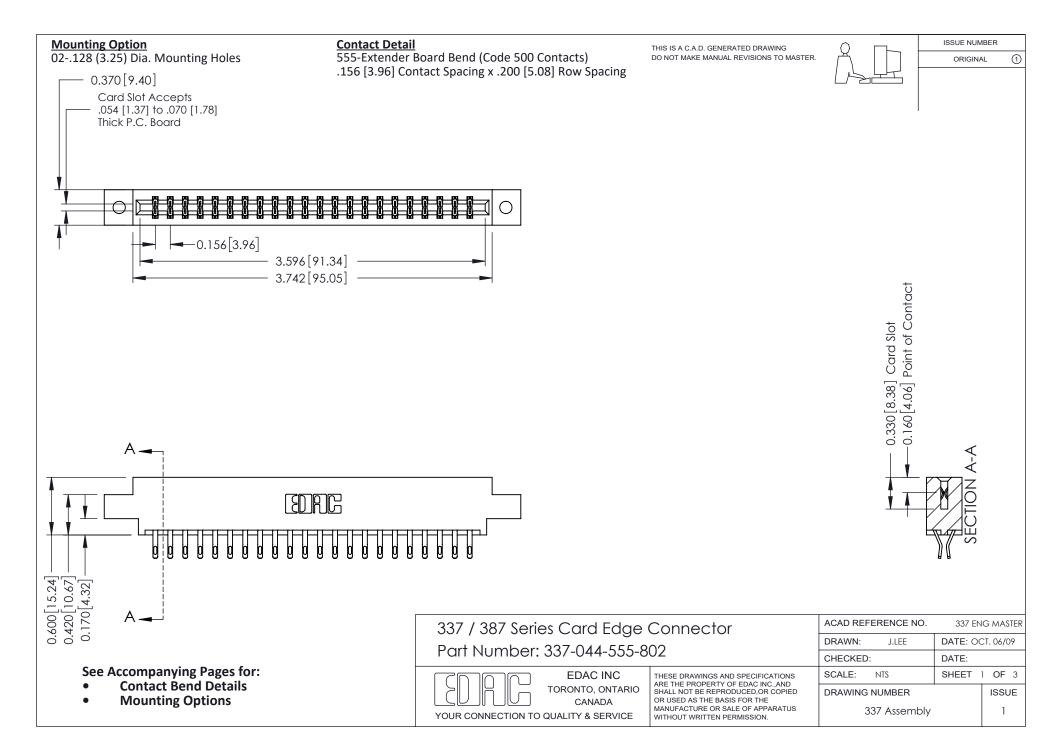

ISSUE NUMBER

ORIGINAL

1



| 337 / 387 Series Card Edge Connector<br>Contact Bend Detail           |                                                                                                                                                                                                  | ACAD REFERENCE NO. 337 E |                  | G MASTER      |
|-----------------------------------------------------------------------|--------------------------------------------------------------------------------------------------------------------------------------------------------------------------------------------------|--------------------------|------------------|---------------|
|                                                                       |