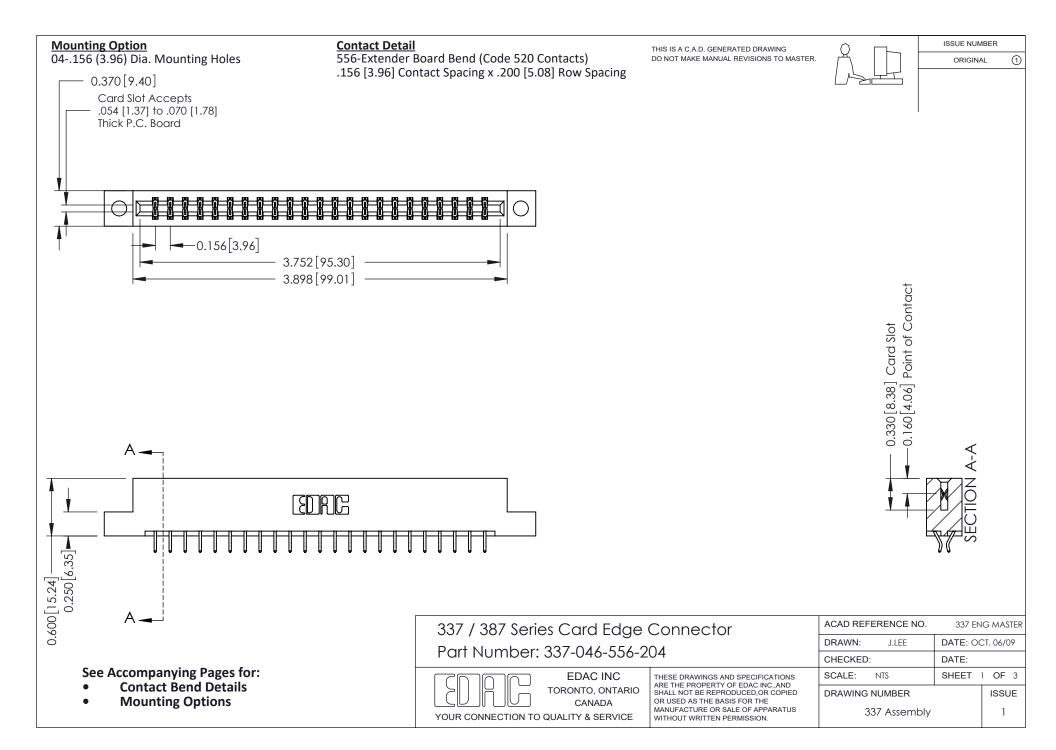

ISSUE NUMBER

ORIGINAL

1



| 337 / 387 Series Card Edge Connector<br>Contact Bend Detail           |                                                                                                                                                                                                  | ACAD REFERENCE NO. 337 E |                  | G MASTER      |
|-----------------------------------------------------------------------|--------------------------------------------------------------------------------------------------------------------------------------------------------------------------------------------------|--------------------------|------------------|---------------|
|                                                                       |