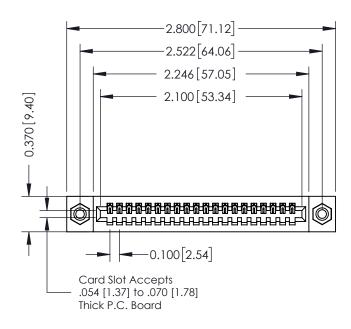

## **Contact Detail**

521-P.C. Tail .025 Sq.(0.64 Sq.) - Tail LG=.160(4.06) .100 [2.54] Contact Spacing x .200 [5.08] Row Spacing

## **See Accompanying Pages for:**

- **Contact Bend Details**
- **Mounting Options**

| 342 / 392 Card Edge Connector |
|-------------------------------|
| Part Number: 342-020-521-108  |

342 ENG MASTER J.LEE DATE: OCT. 06/09 NTS SHEET 1 OF 3