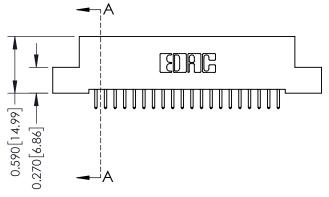

## 0.410[10.41] SECTION A-A

## **See Accompanying Pages for:**

- **Contact Bend Details**
- **Mounting Options**

| 342 / 392 Card Edge Connector |
|-------------------------------|
| Part Number: 342-020-521-108  |

342 ENG MASTER J.LEE DATE: OCT. 06/09 NTS SHEET 1 OF 3