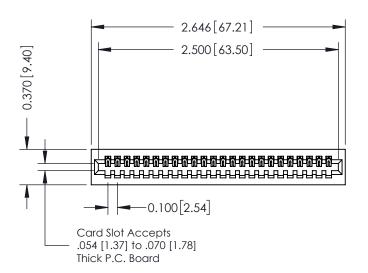

0.410[10.41]

342 / 392 Card Edge Connector Part Number: 342-024-541-101

YOUR CONNECTION TO QUALITY & SERVICE

J.LEE DATE: OCT. 06/09 SHEET 1 OF 3 342 Assembly

SECTION A-A

342 ENG MASTER