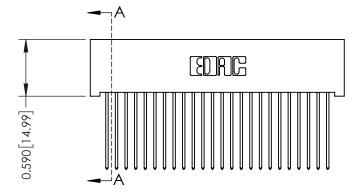

## **See Accompanying Pages for:**

- **Contact Bend Details**
- **Mounting Options**

THIS IS A C.A.D. GENERATED DRAWING DO NOT MAKE MANUAL REVISIONS TO MASTER. ISSUE NUMBER

ORIGINAL

1

| 342 / 392 Series Card Edge Connector<br>Contact Bend Detail |                                                                                                                                                                                                  | ACAD REFERENCE NO. 342 ENG MASTER |             |                  |        |
|-------------------------------------------------------------|--------------------------------------------------------------------------------------------------------------------------------------------------------------------------------------------------|-----------------------------------|-------------|------------------|--------|
|                                                             |                                                                                                                                                                                                  | DRAWN:                            | J.LEE       | DATE: OCT. 06/09 |        |
|                                                             |                                                                                                                                                                                                  | CHECKED:                          |             | DATE:            |        |
| TORONTO, ONTARIO                                            | THESE DRAWINGS AND SPECIFICATIONS ARE THE PROPERTY OF EDAC INC. AND SHALL NOT BE REPRODUCED, OR COPIED OR USED AS THE BASIS FOR THE MANUFACTURE OR SALE OF APPARATUS WITHOUT WRITTEN PERMISSION. | SCALE:                            | NTS         | SHEET :          | 2 OF 3 |
|                                                             |                                                                                                                                                                                                  | DRAWING                           | NUMBER      |                  | ISSUE  |
| YOUR CONNECTION TO QUALITY & SERVICE                        |                                                                                                                                                                                                  | 3                                 | 42 Assembly |                  | 1      |