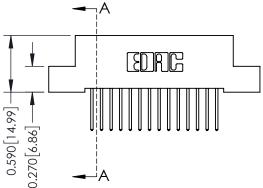

## **Mounting Option**

08-#4-40 Unified Threaded Inserts

## SECTION A-A

## **See Accompanying Pages for:**

- **Contact Bend Details**
- **Mounting Options**

| 342 / 392 Card Edge Connector |
|-------------------------------|
| Part Number: 342-028-523-208  |

WITHOUT WRITTEN PERMISSION.