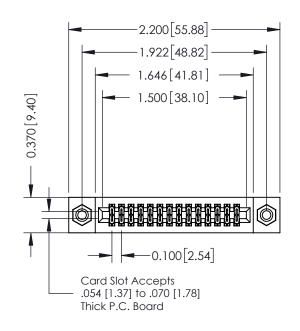

## **Contact Detail**

523-P.C. Tail .025 Sq.(0.64 Sq.) - Tail LG=.400(10.16) .100 [2.54] Contact Spacing x .200 [5.08] Row Spacing

0.410[10.41]

## **See Accompanying Pages for:**

- **Contact Bend Details**
- **Mounting Options**

| 342 / 392 Card Edge Connector |
|-------------------------------|
| Part Number: 342-028-523-208  |

WITHOUT WRITTEN PERMISSION.