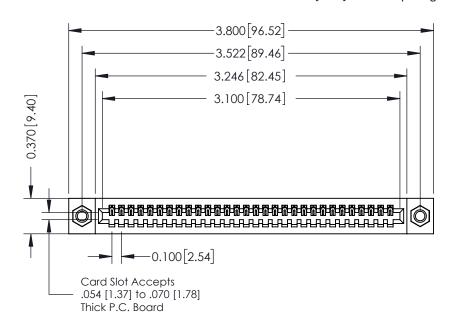

## **Contact Detail**

520-P.C. Tail .030x.018(0.76x0.46) - Tail LG=.185(4.70) .100 [2.54] Contact Spacing x .200 [5.08] Row Spacing

## **See Accompanying Pages for:**

- **Contact Bend Details**
- **Mounting Options**

| 342 / 392 Card Edge Connector |
|-------------------------------|
| Part Number: 342-030-520-107  |

YOUR CONNECTION TO QUALITY & SERVICE