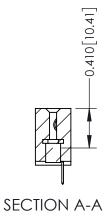

342 ENG MASTER J.LEE DATE: OCT. 06/09 SHEET 1 OF 3 NTS

342 Assembly

THIS IS A C.A.D. GENERATED DRAWING DO NOT MAKE MANUAL REVISIONS TO MASTER. ISSUE NUMBER

ORIGINAL

1

| 342 / 392 Series Card Edge Connector<br>Contact Bend Detail |                                                                                                                                              | ACAD REFERENCE NO. 342 ENG MASTER |             |          |          |
|-------------------------------------------------------------|----------------------------------------------------------------------------------------------------------------------------------------------|-----------------------------------|-------------|----------|----------|
|                                                             |                                                                                                                                              | DRAWN:                            | J.LEE       | DATE: OC | T. 06/09 |
|                                                             |                                                                                                                                              | CHECKED:                          |             | DATE:    |          |
| EDAC INC                                                    | ARE THE PROPERTY OF EDAC INC.,AND —<br>SHALL NOT BE REPRODUCED,OR COPIED<br>OR USED AS THE BASIS FOR THE<br>MANUFACTURE OR SALE OF APPARATUS | SCALE:                            | NTS         | SHEET :  | 2 OF 3   |
| TORONTO, ONTARIO                                            |                                                                                                                                              | DRAWING                           | NUMBER      |          | ISSUE    |
| YOUR CONNECTION TO QUALITY & SERVICE                        |                                                                                                                                              | 3                                 | 42 Assembly |          | 1        |