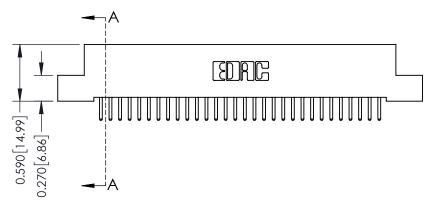

## **See Accompanying Pages for:**

- **Contact Bend Details**
- **Mounting Options**

| 342 / 392 Card Edge Connector |
|-------------------------------|
| Part Number: 342-030-520-107  |

YOUR CONNECTION TO QUALITY & SERVICE

342 ENG MASTER J.LEE DATE: OCT. 06/09 SHEET 1 OF 3 NTS

342 Assembly

THIS IS A C.A.D. GENERATED DRAWING DO NOT MAKE MANUAL REVISIONS TO MASTER. ISSUE NUMBER

ORIGINAL

1

| 342 / 392 Series Card Edge Connector<br>Contact Bend Detail |                                                                                                                                              | ACAD REFERENCE NO. 342 ENG MASTER |             |          |          |
|-------------------------------------------------------------|----------------------------------------------------------------------------------------------------------------------------------------------|-----------------------------------|-------------|----------|----------|
|                                                             |                                                                                                                                              | DRAWN:                            | J.LEE       | DATE: OC | T. 06/09 |
|                                                             |                                                                                                                                              | CHECKED:                          |             | DATE:    |          |
| EDAC INC                                                    | ARE THE PROPERTY OF EDAC INC.,AND —<br>SHALL NOT BE REPRODUCED,OR COPIED<br>OR USED AS THE BASIS FOR THE<br>MANUFACTURE OR SALE OF APPARATUS | SCALE:                            | NTS         | SHEET :  | 2 OF 3   |
| TORONTO, ONTARIO                                            |                                                                                                                                              | DRAWING                           | NUMBER      |          | ISSUE    |
| YOUR CONNECTION TO QUALITY & SERVICE                        |                                                                                                                                              | 3                                 | 42 Assembly |          | 1        |