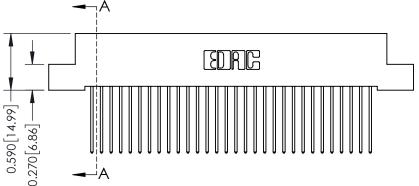

## **See Accompanying Pages for:**

- **Contact Bend Details**
- **Mounting Options**

342 / 392 Card Edge Connector Part Number: 342-060-542-208

YOUR CONNECTION TO QUALITY & SERVICE

342 ENG MASTER J.LEE DATE: OCT. 06/09 SHEET 1 OF 3

342 Assembly

THIS IS A C.A.D. GENERATED DRAWING DO NOT MAKE MANUAL REVISIONS TO MASTER. ISSUE NUMBER

ORIGINAL

1

| 342 / 392 Series Card Edge Connector<br>Contact Bend Detail |                                                                                                                                                                                                  | ACAD REFERENCE NO. 342 ENG MASTER |             |                  |        |
|-------------------------------------------------------------|--------------------------------------------------------------------------------------------------------------------------------------------------------------------------------------------------|-----------------------------------|-------------|------------------|--------|
|                                                             |                                                                                                                                                                                                  | DRAWN:                            | J.LEE       | DATE: OCT. 06/09 |        |
|                                                             |                                                                                                                                                                                                  | CHECKED:                          |             | DATE:            |        |
| TORONTO, ONTARIO                                            | THESE DRAWINGS AND SPECIFICATIONS ARE THE PROPERTY OF EDAC INC. AND SHALL NOT BE REPRODUCED, OR COPIED OR USED AS THE BASIS FOR THE MANUFACTURE OR SALE OF APPARATUS WITHOUT WRITTEN PERMISSION. | SCALE:                            | NTS         | SHEET :          | 2 OF 3 |
|                                                             |                                                                                                                                                                                                  | DRAWING                           | NUMBER      |                  | ISSUE  |
| YOUR CONNECTION TO QUALITY & SERVICE                        |                                                                                                                                                                                                  | 3                                 | 42 Assembly |                  | 1      |