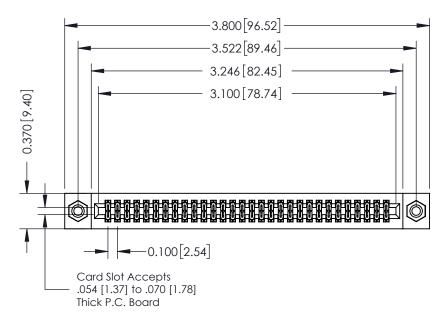

## **See Accompanying Pages for:**

- **Contact Bend Details**
- **Mounting Options**

342 / 392 Card Edge Connector Part Number: 342-060-542-208

YOUR CONNECTION TO QUALITY & SERVICE

342 ENG MASTER J.LEE DATE: OCT. 06/09 SHEET 1 OF 3

342 Assembly

THIS IS A C.A.D. GENERATED DRAWING DO NOT MAKE MANUAL REVISIONS TO MASTER. ISSUE NUMBER

ORIGINAL

1

| 342 / 392 Series Card Edge Connector<br>Contact Bend Detail |                                                                                                                                                                                                  | ACAD REFERENCE NO. 342 ENG MASTER |             |                  |        |
|-------------------------------------------------------------|--------------------------------------------------------------------------------------------------------------------------------------------------------------------------------------------------|-----------------------------------|-------------|------------------|--------|
|                                                             |                                                                                                                                                                                                  | DRAWN:                            | J.LEE       | DATE: OCT. 06/09 |        |
|                                                             |                                                                                                                                                                                                  | CHECKED:                          |             | DATE:            |        |
| TORONTO, ONTARIO                                            | THESE DRAWINGS AND SPECIFICATIONS ARE THE PROPERTY OF EDAC INC. AND SHALL NOT BE REPRODUCED, OR COPIED OR USED AS THE BASIS FOR THE MANUFACTURE OR SALE OF APPARATUS WITHOUT WRITTEN PERMISSION. | SCALE:                            | NTS         | SHEET :          | 2 OF 3 |
|                                                             |                                                                                                                                                                                                  | DRAWING                           | NUMBER      |                  | ISSUE  |
| YOUR CONNECTION TO QUALITY & SERVICE                        |                                                                                                                                                                                                  | 3                                 | 42 Assembly |                  | 1      |