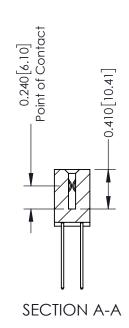

**Mounting Option** 

08-#4-40 Unified Threaded Inserts

**Contact Detail** 

542-Wire Wrap .025 Sq.(0.64 Sq.) - Tail LG=.655(16.64) .100 [2.54] Contact Spacing x .200 [5.08] Row Spacing