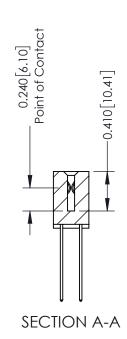

**Mounting Option** 

04-.156 (3.96) Dia. Mounting Holes

**Contact Detail** 

CUITACL DETAIL

THIS IS A C.A.D. GENERATED DRAWING

544-Wire Wrap .050x.025(1.27x0.64) - Tail LG=.760(19.30)

DO NOT MAKE MANUAL REVISIONS TO MASTER. .100 [2.54] Contact Spacing x .200 [5.08] Row Spacing