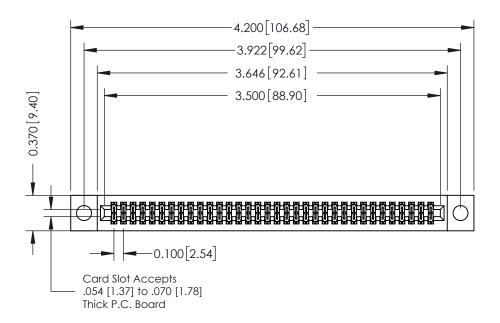

## **See Accompanying Pages for:**

- **Contact Bend Details**
- **Mounting Options**

342 / 392 Card Edge Connector Part Number: 342-068-544-204

YOUR CONNECTION TO QUALITY & SERVICE

| ACAD REFERENCE NO. 342 ENG MASTER |                  |  |  |  |
|-----------------------------------|------------------|--|--|--|
| DRAWN: J.LEE                      | DATE: OCT. 06/09 |  |  |  |
| CHECKED:                          | DATE:            |  |  |  |
| SCALE: NTS                        | SHEET 1 OF 3     |  |  |  |
| DRAWING NUMBER                    | ISSUE            |  |  |  |