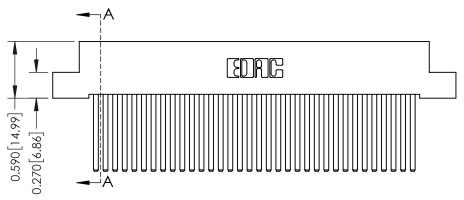

342 Assembly

THIS IS A C.A.D. GENERATED DRAWING DO NOT MAKE MANUAL REVISIONS TO MASTER. ISSUE NUMBER

ORIGINAL

1

| 342 / 392 Series Card Edge Connector<br>Contact Bend Detail |                                                                                                                                   | ACAD REFERENCE NO. 342 ENG MASTER |             |                  |        |
|-------------------------------------------------------------|-----------------------------------------------------------------------------------------------------------------------------------|-----------------------------------|-------------|------------------|--------|
|                                                             |                                                                                                                                   | DRAWN:                            | J.LEE       | DATE: OCT. 06/09 |        |
|                                                             |                                                                                                                                   | CHECKED:                          |             | DATE:            |        |
| EDAC INC                                                    | ARE THE PROPERTY OF EDAC INC.,AND SHALL NOT BE REPRODUCED,OR COPIED OR USED AS THE BASIS FOR THE MANUFACTURE OR SALE OF APPARATUS | SCALE:                            | NTS         | SHEET :          | 2 OF 3 |
| TORONTO, ONTARIO                                            |                                                                                                                                   | DRAWING                           | NUMBER      |                  | ISSUE  |
| YOUR CONNECTION TO QUALITY & SERVICE                        |                                                                                                                                   | 3                                 | 42 Assembly |                  | 1      |