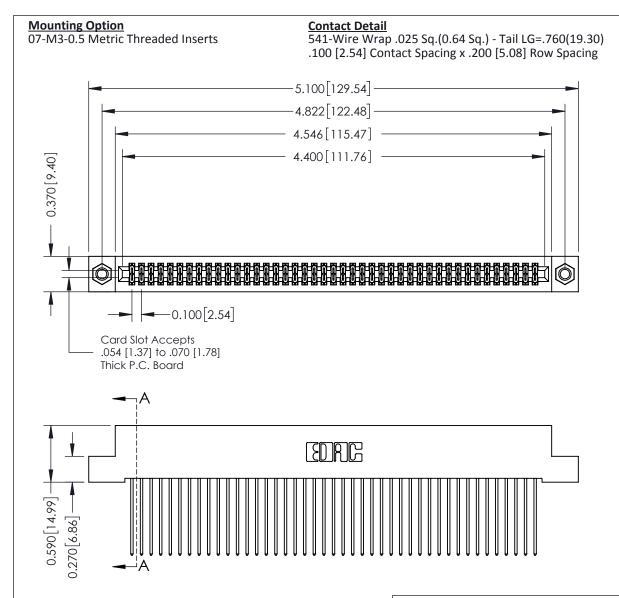

0.410[10.41] **SECTION A-A** 

**See Accompanying Pages for:** 

- **Contact Bend Details**
- **Mounting Options**

342 / 392 Card Edge Connector Part Number: 342-086-541-207

YOUR CONNECTION TO QUALITY & SERVICE