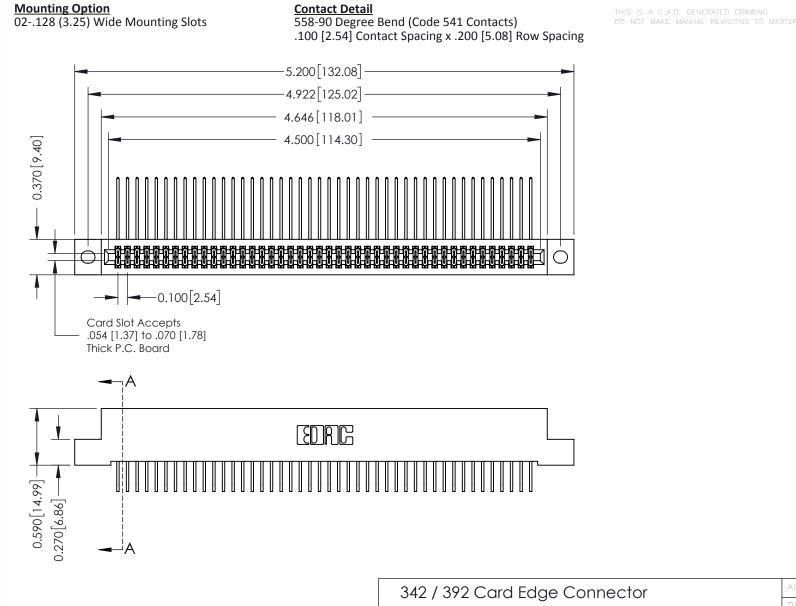

Part Number: 342-088-558-202

YOUR CONNECTION TO QUALITY & SERVICE

**See Accompanying Pages for: Contact Bend Details Mounting Options** 

| ACAD REFERENCE NO. 342 ENG MASTER |                  |  |  |  |
|-----------------------------------|------------------|--|--|--|
| DRAWN: J.LEE                      | DATE: OCT. 06/09 |  |  |  |
| CHECKED:                          | DATE:            |  |  |  |
| SCALE: NTS                        | SHEET 1 OF 3     |  |  |  |
| DRAWING NUMBER                    | ISSUE            |  |  |  |