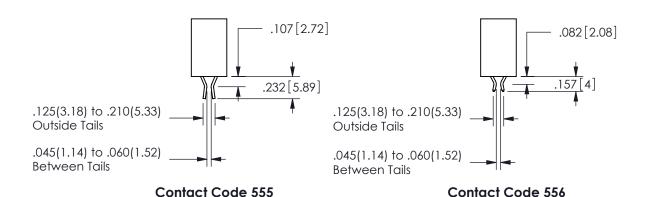

.330[8.38] .160[4.06] POINT OF CONTACT

SECTION A-A

ISSUE NUMBER ORIGINAL

1

**Contact Code 558** 

Contact Code 559

**Contact Code 560** 

INSULATOR MATERIAL: THERMOPLASTIC POLYESTER, UL 94V-0 DAP MATERIAL AVAILABLE UPON REQUEST

CONTACT MATERIAL; COPPER ALLOY CONTACT PLATING: GOLD ON THE MATING AREA, TIN PLATING ON THE CONTACT TAILS, NICKEL UNDERPLATE

## 345/395 SERIES CARD EDGE CONNECTOR CONTACT CODE 555,556,558,559,560 DIMENSIONS

YOUR CONNECTION TO QUALITY & SERVICE

**EDAC INC** TORONTO, ONTARIO CANADA

THESE DRAWINGS AND SPECIFICATIONS ARE THE PROPERTY OF EDAC INC.,AND SHALL NOT BE REPRODUCED, OR COPIED OR USED AS THE BASIS FOR THE MANUFACTURE OR SALE OF APPARATUS WITHOUT WRITTEN PERMISSION.