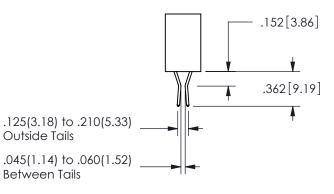

THIS IS A C.A.D. GENERATED DRAWING DO NOT MAKE MANUAL REVISIONS TO MASTER.

ISSUE NUMBER

ORIGINAL

1

Contact Dimensions: 541-Wire Wrap .025 Sq.(0.64 Sq.) - Tail LG=.750(19.05) .100 (2.54) Contact Spacing x .200 (5.08) Row Spacing 345/395 SERIES CARD EDGE CONNECTOR PART NUMBER: 345-007-541-403

EDAC INC TORONTO, ONTARIO CANADA

YOUR CONNECTION TO QUALITY & SERVICE

THESE DRAWINGS AND SPECIFICATIONS ARE THE PROPERTY OF EDAC INC.,AND SHALL NOT BE REPRODUCED,OR COPIED OR USED AS THE BASIS FOR THE MANUFACTURE OR SALE OF APPARATUS WITHOUT WRITTEN PERMISSION.