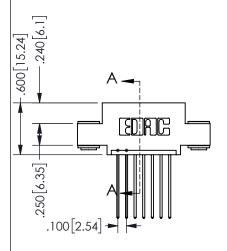

THIS IS A C.A.D. GENERATED DRAWING DO NOT MAKE MANUAL REVISIONS TO MASTER.

ISSUE NUMBER

ORIGINAL

1

Contact Dimensions: 541-Wire Wrap .025 Sq.(0.64 Sq.) - Tail LG=.750(19.05) .100 (2.54) Contact Spacing x .200 (5.08) Row Spacing 345/395 SERIES CARD EDGE CONNECTOR PART NUMBER: 345-007-541-403

EDAC INC TORONTO, ONTARIO CANADA

YOUR CONNECTION TO QUALITY & SERVICE

THESE DRAWINGS AND SPECIFICATIONS ARE THE PROPERTY OF EDAC INC.,AND SHALL NOT BE REPRODUCED,OR COPIED OR USED AS THE BASIS FOR THE MANUFACTURE OR SALE OF APPARATUS WITHOUT WRITTEN PERMISSION.