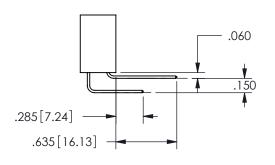

.330[8.38] .160[4.06] POINT OF CONTACT

SECTION A-A

ISSUE NUMBER ORIGINAL

1

**Contact Code 558** 

Contact Code 559

**Contact Code 560** 

INSULATOR MATERIAL: THERMOPLASTIC POLYESTER, UL 94V-0 DAP MATERIAL AVAILABLE UPON REQUEST

CONTACT MATERIAL; COPPER ALLOY CONTACT PLATING: GOLD ON THE MATING AREA, TIN PLATING ON THE CONTACT TAILS, NICKEL UNDERPLATE

## 345/395 SERIES CARD EDGE CONNECTOR CONTACT CODE 555,556,558,559,560 DIMENSIONS

YOUR CONNECTION TO QUALITY & SERVICE

**EDAC INC** TORONTO, ONTARIO CANADA

THESE DRAWINGS AND SPECIFICATIONS ARE THE PROPERTY OF EDAC INC.,AND SHALL NOT BE REPRODUCED, OR COPIED OR USED AS THE BASIS FOR THE MANUFACTURE OR SALE OF APPARATUS WITHOUT WRITTEN PERMISSION.