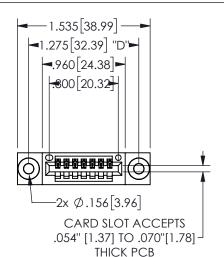

THIS IS A C.A.D. GENERATED DRAWING DO NOT MAKE MANUAL REVISIONS TO MASTER.

ISSUE NUMBER

ORIGINAL

1

Contact Dimensions: 541-Wire Wrap .025 Sq.(0.64 Sq.) - Tail LG=.750(19.05) .100 (2.54) Contact Spacing x .200 (5.08) Row Spacing 345/395 SERIES CARD EDGE CONNECTOR PART NUMBER: 345-007-541-403

EDAC INC TORONTO, ONTARIO CANADA

YOUR CONNECTION TO QUALITY & SERVICE

THESE DRAWINGS AND SPECIFICATIONS ARE THE PROPERTY OF EDAC INC.,AND SHALL NOT BE REPRODUCED,OR COPIED OR USED AS THE BASIS FOR THE MANUFACTURE OR SALE OF APPARATUS WITHOUT WRITTEN PERMISSION.