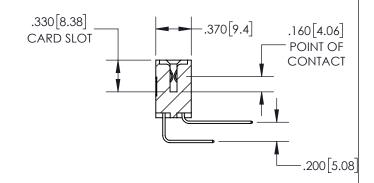

-1.335[33.91]*-*1.075[27.31] "D" .760 [19.3] .600[15.24] -2x Ø.156[3.96] CARD SLOT ACCEPTS -.054" [1.37] TO .070"[1.78] THICK PCB

THIS IS A C.A.D. GENERATED DRAWING DO NOT MAKE MANUAL REVISIONS TO MASTER.

## **Contact Dimensions:** 558-90 Degree Bend (Code 541 Contacts) See Sheet 2 for Contact Code 555, 556, 558, 559, 560 Dimensions

EDRG

.600 [15.24] .250 [6.35]

.100 2.54

INSULATOR MATERIAL: THERMOPLASTIC PBT, UL 94V-0 CONTACT MATERIAL; COPPER TIN ALLOY CONTACT PLATING: GOLD ON THE MATING AREA, TIN PLATING ON THE CONTACT TAILS, NICKEL UNDERPLATE