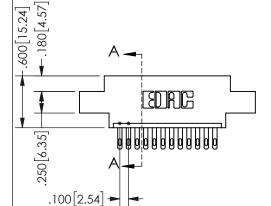

## SECTION A-A

345/395 SERIES CARD EDGE CONNECTOR PART NUMBER: 345-012-500-602

**EDAC INC** TORONTO, ONTARIO CANADA

THESE DRAWINGS AND SPECIFICATIONS ARE THE PROPERTY OF EDAC INC.,AND SHALL NOT BE REPRODUCED, OR COPIED OR USED AS THE BASIS FOR THE MANUFACTURE OR SALE OF APPARATUS WITHOUT WRITTEN PERMISSION.

| ACAD REFERENCE NO.  | 345-ENG-MAST   | TER |  |
|---------------------|----------------|-----|--|
| DRAWN: R.STA.MONICA | DATE:MAY.16/20 | )17 |  |
| CHECKED:            | DATE:          |     |  |
| SCALE: NTS          | SHEET 1 OF     | 2   |  |
| DRAWING NUMBER      | ISSU           | E   |  |
| 345-ENG-MASTER      | 1              | 1   |  |
|                     |                |     |  |