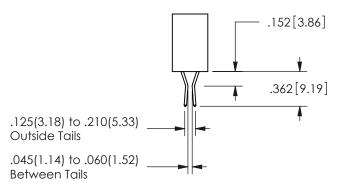

THIS IS A C.A.D. GENERATED DRAWING DO NOT MAKE MANUAL REVISIONS TO MASTER.

ISSUE NUMBER

ORIGINAL

1

<u>Contact Dimensions:</u>
500-Wire Hole .050x.025(1.27x0.64) - Tail LG=.260(6.60)
.100 (2.54) Contact Spacing x .200 (5.08) Row Spacing

ISSUE NUMBER ORIGINAL

1

**Contact Code 558** 

Contact Code 559

**Contact Code 560** 

INSULATOR MATERIAL: THERMOPLASTIC POLYESTER, UL 94V-0 DAP MATERIAL AVAILABLE UPON REQUEST

CONTACT MATERIAL; COPPER ALLOY CONTACT PLATING: GOLD ON THE MATING AREA, TIN PLATING ON THE CONTACT TAILS, NICKEL UNDERPLATE

## 345/395 SERIES CARD EDGE CONNECTOR CONTACT CODE 555,556,558,559,560 DIMENSIONS

YOUR CONNECTION TO QUALITY & SERVICE

**EDAC INC** TORONTO, ONTARIO CANADA

THESE DRAWINGS AND SPECIFICATIONS ARE THE PROPERTY OF EDAC INC.,AND SHALL NOT BE REPRODUCED, OR COPIED OR USED AS THE BASIS FOR THE MANUFACTURE OR SALE OF APPARATUS WITHOUT WRITTEN PERMISSION.

| ACAD REFERENCE NO.  | 345-ENG-MASTER   |
|---------------------|------------------|
| DRAWN: R.STA.MONICA | DATE:MAY.16/2017 |
| CHECKED:            | DATE:            |
| SCALE: 1:1          | SHEET 2 OF 2     |
| DRAWING NUMBER      | ISSUE            |
| 345-ENG-MASTER      | 1                |