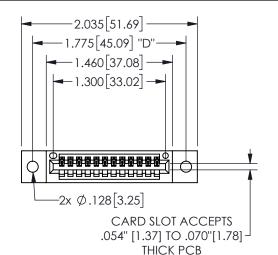

## SECTION A-A

345/395 SERIES CARD EDGE CONNECTOR PART NUMBER: 345-012-500-602

**EDAC INC** TORONTO, ONTARIO CANADA

THESE DRAWINGS AND SPECIFICATIONS ARE THE PROPERTY OF EDAC INC.,AND SHALL NOT BE REPRODUCED, OR COPIED OR USED AS THE BASIS FOR THE MANUFACTURE OR SALE OF APPARATUS WITHOUT WRITTEN PERMISSION.

| ACAD REFERENCE NO.  | 345-ENG-MAST   | TER |  |
|---------------------|----------------|-----|--|
| DRAWN: R.STA.MONICA | DATE:MAY.16/20 | )17 |  |
| CHECKED:            | DATE:          |     |  |
| SCALE: NTS          | SHEET 1 OF     | 2   |  |
| DRAWING NUMBER      | ISSU           | E   |  |
| 345-ENG-MASTER      | 1              | 1   |  |
|                     |                |     |  |