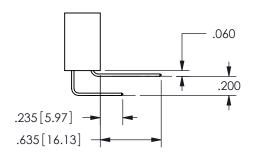

.160 4.06 .330[8.38] POINT OF CARD SLOT CONTACT .370 9.4

ISSUE NUMBER ORIGINAL

1

**Contact Code 558** 

Contact Code 559

**Contact Code 560** 

INSULATOR MATERIAL: THERMOPLASTIC POLYESTER, UL 94V-0 DAP MATERIAL AVAILABLE UPON REQUEST

CONTACT MATERIAL; COPPER ALLOY CONTACT PLATING: GOLD ON THE MATING AREA, TIN PLATING ON THE CONTACT TAILS, NICKEL UNDERPLATE

## 345/395 SERIES CARD EDGE CONNECTOR CONTACT CODE 555,556,558,559,560 DIMENSIONS

YOUR CONNECTION TO QUALITY & SERVICE

**EDAC INC** TORONTO, ONTARIO CANADA

THESE DRAWINGS AND SPECIFICATIONS ARE THE PROPERTY OF EDAC INC.,AND SHALL NOT BE REPRODUCED, OR COPIED OR USED AS THE BASIS FOR THE MANUFACTURE OR SALE OF APPARATUS WITHOUT WRITTEN PERMISSION.

| ACAD REFERENCE NO.  | 345-ENG-MASTER   |
|---------------------|------------------|
| DRAWN: R.STA.MONICA | DATE:MAY.16/2017 |
| CHECKED:            | DATE:            |
| SCALE: 1:1          | SHEET 2 OF 2     |
| DRAWING NUMBER      | ISSUE            |
| 345-ENG-MASTER      | 1                |