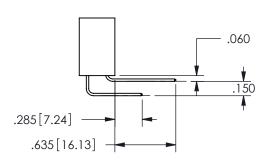

THIS IS A C.A.D. GENERATED DRAWING DO NOT MAKE MANUAL REVISIONS TO MASTER.

ISSUE NUMBER

ORIGINAL

1

**Contact Dimensions:** 521-P.C. Tail .025 Sq.(0.64 Sq.) - Tail LG=.150(3.81) .100 (2.54) Contact Spacing x .200 (5.08) Row Spacing

.160 4.06 .330[8.38] POINT OF **CARD SLOT** CONTACT .370 9.4