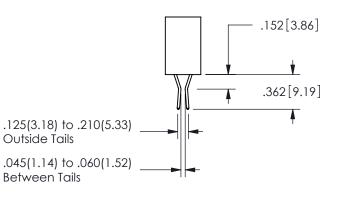

THIS IS A C.A.D. GENERATED DRAWING DO NOT MAKE MANUAL REVISIONS TO MASTER.

ISSUE NUMBER

ORIGINAL

1

**Contact Dimensions:** 521-P.C. Tail .025 Sq.(0.64 Sq.) - Tail LG=.150(3.81) .100 (2.54) Contact Spacing x .200 (5.08) Row Spacing

.160 4.06 .330[8.38] POINT OF **CARD SLOT** CONTACT .370 9.4