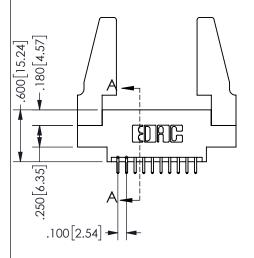

SECTION A-A

ISSUE NUMBER ORIGINAL

1

**Contact Code 558** 

Contact Code 559

**Contact Code 560** 

INSULATOR MATERIAL: THERMOPLASTIC POLYESTER, UL 94V-0 DAP MATERIAL AVAILABLE UPON REQUEST

CONTACT MATERIAL; COPPER ALLOY CONTACT PLATING: GOLD ON THE MATING AREA, TIN PLATING ON THE CONTACT TAILS, NICKEL UNDERPLATE

345/395 SERIES CARD EDGE CONNECTOR CONTACT CODE 555,556,558,559,560 DIMENSIONS

YOUR CONNECTION TO QUALITY & SERVICE

**EDAC INC** TORONTO, ONTARIO CANADA

THESE DRAWINGS AND SPECIFICATIONS ARE THE PROPERTY OF EDAC INC.,AND SHALL NOT BE REPRODUCED, OR COPIED OR USED AS THE BASIS FOR THE MANUFACTURE OR SALE OF APPARATUS WITHOUT WRITTEN PERMISSION.

|  | ACAD REFERENCE NO.  | 345-ENG-MASTER   |  |  |
|--|---------------------|------------------|--|--|
|  | DRAWN: R.STA.MONICA | DATE:MAY.16/2017 |  |  |
|  | CHECKED:            | DATE:            |  |  |
|  | SCALE: 1:1          | SHEET 2 OF 2     |  |  |
|  | DRAWING NUMBER      | ISSUE            |  |  |
|  | 345-ENG-MASTER      | 1                |  |  |