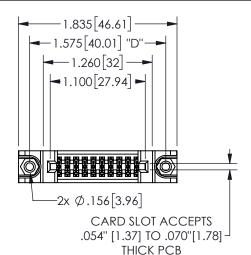

## 345/395 SERIES CARD EDGE CONNECTOR PART NUMBER: 345-020-521-888

YOUR CONNECTION TO QUALITY & SERVICE

**EDAC INC** TORONTO, ONTARIO CANADA

THESE DRAWINGS AND SPECIFICATIONS ARE THE PROPERTY OF EDAC INC.,AND SHALL NOT BE REPRODUCED, OR COPIED OR USED AS THE BASIS FOR THE MANUFACTURE OR SALE OF APPARATUS WITHOUT WRITTEN PERMISSION.

|                    |               |                | , , , , , |
|--------------------|---------------|----------------|-----------|
| ACAD REFERENCE NO. |               | 345-ENG-MASTER |           |
| DRAWN:             | R.STA.MONICA  | DATEMA         | Y.16/2017 |
| CHECKED:           |               | DATE:          |           |
| SCALE:             | NTS           | SHEET          | OF 2      |
| DRAWING            | NUMBER        |                | ISSUE     |
| 3                  | 45-ENG-MASTER |                | 1         |