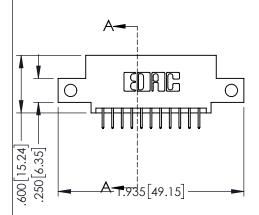

<u>Contact Dimensions:</u>
524-P.C. Tail .018 Sq.(0.46 Sq.) - Tail LG=.175(4.45)
.100 (2.54) Contact Spacing x .200 (5.08) Row Spacing

ACAD REFERENCE NO. 345-ENG-MASTER

DATE:MAY.16/2017

SHEET 1 OF 2

DRAWN: R.STA.MONICA

## 345/395 SERIES CARD EDGE CONNECTOR CONTACT CODE 555,556,558,559,560 DIMENSIONS

YOUR CONNECTION TO QUALITY & SERVICE

|   | ACAD REFERENCE NO. 345-ENG-MASTER |                          |  |  |  |  |
|---|-----------------------------------|--------------------------|--|--|--|--|
|   | DRAWN: R.STA.MONICA               | DATE: <b>MAY.16/2017</b> |  |  |  |  |
| • | CHECKED:                          | DATE:                    |  |  |  |  |
|   | SCALE: 1:1                        | SHEET 2 OF 2             |  |  |  |  |
| D | DRAWING NUMBER                    | ISSUE                    |  |  |  |  |