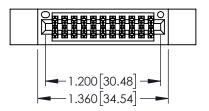

<u>Contact Dimensions:</u>
524-P.C. Tail .018 Sq.(0.46 Sq.) - Tail LG=.175(4.45)
.100 (2.54) Contact Spacing x .200 (5.08) Row Spacing

ACAD REFERENCE NO. 345-ENG-MASTER

DATE:MAY.16/2017

SHEET 1 OF 2

DRAWN: R.STA.MONICA

## 345/395 SERIES CARD EDGE CONNECTOR CONTACT CODE 555,556,558,559,560 DIMENSIONS

YOUR CONNECTION TO QUALITY & SERVICE

|   | ACAD REFERENCE NO. 345-ENG-MASTER |                          |  |  |  |  |
|---|-----------------------------------|--------------------------|--|--|--|--|
|   | DRAWN: R.STA.MONICA               | DATE: <b>MAY.16/2017</b> |  |  |  |  |
| • | CHECKED:                          | DATE:                    |  |  |  |  |
|   | SCALE: 1:1                        | SHEET 2 OF 2             |  |  |  |  |
| D | DRAWING NUMBER                    | ISSUE                    |  |  |  |  |