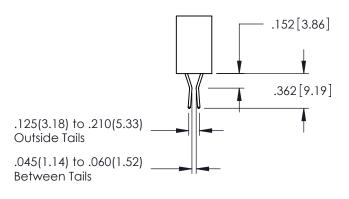

345/395 SERIES CARD EDGE CONNECTOR

**Contact Code 558** 

Contact Code 559

Contact Code 560

INSULATOR MATERIAL: THERMOPLASTIC POLYESTER, UL 94V-0

DAP MATERIAL AVAILABLE UPON REQUEST

CONTACT MATERIAL; COPPER ALLOY CONTACT PLATING: GOLD ON THE MATING AREA, TIN PLATING ON THE CONTACT TAILS, NICKEL UNDERPLATE

## 345/395 SERIES CARD EDGE CONNECTOR CONTACT CODE 555,556,558,559,560 DIMENSIONS

YOUR CONNECTION TO QUALITY & SERVICE

|   | ACAD REFERENCE NO. 345-ENG-MASTER |                          |  |  |  |  |
|---|-----------------------------------|--------------------------|--|--|--|--|
|   | DRAWN: R.STA.MONICA               | DATE: <b>MAY.16/2017</b> |  |  |  |  |
| • | CHECKED:                          | DATE:                    |  |  |  |  |
|   | SCALE: 1:1                        | SHEET 2 OF 2             |  |  |  |  |
| D | DRAWING NUMBER                    | ISSUE                    |  |  |  |  |