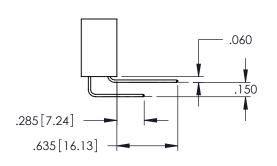

<u>Contact Dimensions:</u>
524-P.C. Tail .018 Sq.(0.46 Sq.) - Tail LG=.175(4.45)
.100 (2.54) Contact Spacing x .200 (5.08) Row Spacing

ACAD REFERENCE NO. 345-ENG-MASTER

DATE:MAY.16/2017

SHEET 1 OF 2

DRAWN: R.STA.MONICA

1

- INSULATOR MATERIAL: THERMOPLASTIC PBT BLACK, UL 94V-0
- CONTACT MATERIAL; COPPER TIN ALLOY CONTACT PLATING: GOLD ON THE MATING AREA, TIN PLATING ON THE CONTACT TAILS, NICKEL UNDERPLATE

| PART NILIMBER.     | DRAWN:                       | R.STA.MONICA                                                      |         |               |  |
|--------------------|------------------------------|-------------------------------------------------------------------|---------|---------------|--|
| I AKI NOMBLK.      | PART NUMBER: 345-022-524-512 |                                                                   |         | D:            |  |
|                    |                              | THESE DRAWINGS AND SPECIFICATIONS ARE THE PROPERTY OF EDAC INCAND | SCALE:  | 1:1           |  |
|                    | TORONTO, ONTARIO             | SHALL NOT BE REPRODUCED, OR COPIED OR USED AS THE BASIS FOR THE   | DRAWING | NUMBER        |  |
| YOUR CONNECTION TO | CANADA                       | MANUFACTURE OR SALE OF APPARATUS WITHOUT WRITTEN PERMISSION.      | 3       | 45-ENG-MASTER |  |