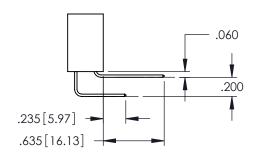

<u>Contact Dimensions:</u>
524-P.C. Tail .018 Sq.(0.46 Sq.) - Tail LG=.175(4.45)
.100 (2.54) Contact Spacing x .200 (5.08) Row Spacing

ACAD REFERENCE NO. 345-ENG-MASTER

DATE:MAY.16/2017

SHEET 1 OF 2

DRAWN: R.STA.MONICA

## 345/395 SERIES CARD EDGE CONNECTOR CONTACT CODE 555,556,558,559,560 DIMENSIONS

YOUR CONNECTION TO QUALITY & SERVICE

|   | ACAD REFERENCE NO. 345-ENG-MASTER |                          |  |  |  |  |
|---|-----------------------------------|--------------------------|--|--|--|--|
|   | DRAWN: R.STA.MONICA               | DATE: <b>MAY.16/2017</b> |  |  |  |  |
| • | CHECKED:                          | DATE:                    |  |  |  |  |
|   | SCALE: 1:1                        | SHEET 2 OF 2             |  |  |  |  |
| D | DRAWING NUMBER                    | ISSUE                    |  |  |  |  |