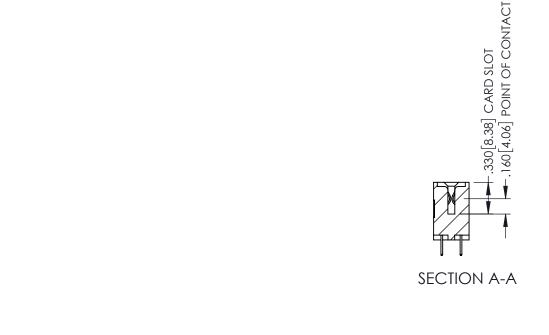

<u>Contact Dimensions:</u>
524-P.C. Tail .018 Sq.(0.46 Sq.) - Tail LG=.175(4.45)
.100 (2.54) Contact Spacing x .200 (5.08) Row Spacing

ACAD REFERENCE NO. 345-ENG-MASTER

DATE:MAY.16/2017

SHEET 1 OF 2

DRAWN: R.STA.MONICA

## 345/395 SERIES CARD EDGE CONNECTOR CONTACT CODE 555,556,558,559,560 DIMENSIONS

YOUR CONNECTION TO QUALITY & SERVICE

|   | ACAD REFERENCE NO. 345-ENG-MASTER |                          |  |  |  |  |
|---|-----------------------------------|--------------------------|--|--|--|--|
|   | DRAWN: R.STA.MONICA               | DATE: <b>MAY.16/2017</b> |  |  |  |  |
| • | CHECKED:                          | DATE:                    |  |  |  |  |
|   | SCALE: 1:1                        | SHEET 2 OF 2             |  |  |  |  |
| D | DRAWING NUMBER                    | ISSUE                    |  |  |  |  |