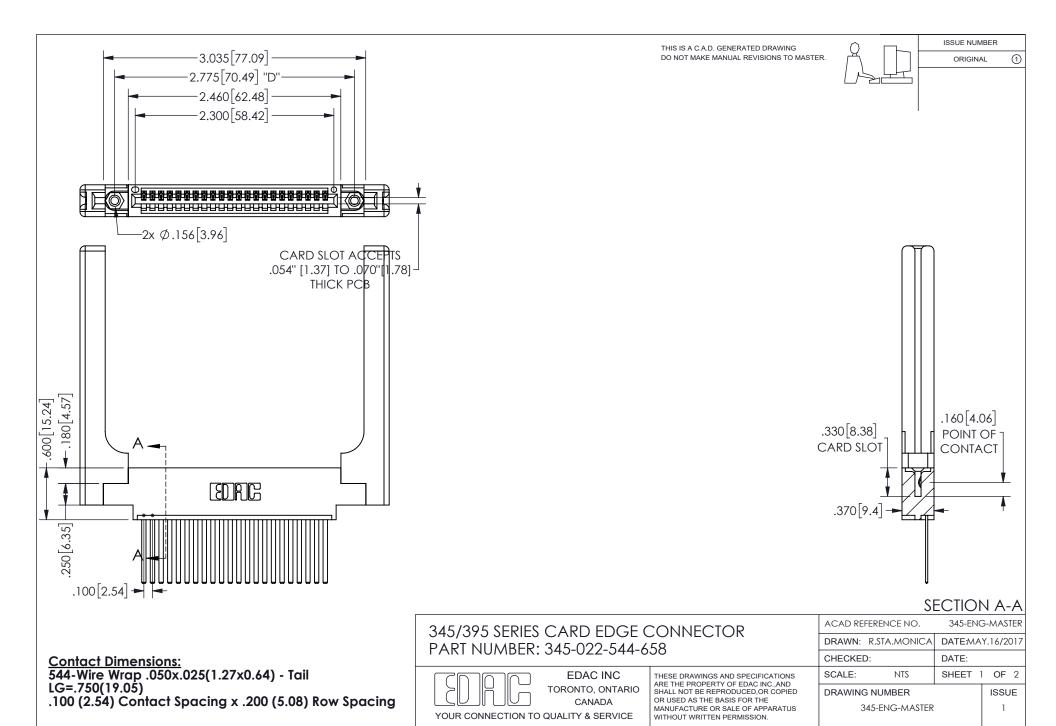

ISSUE NUMBER ORIGINAL

1

**Contact Code 558** 

Contact Code 559

Contact Code 560

INSULATOR MATERIAL: THERMOPLASTIC POLYESTER, UL 94V-0

DAP MATERIAL AVAILABLE UPON REQUEST

CONTACT MATERIAL; COPPER ALLOY

CONTACT PLATING: GOLD ON THE MATING AREA, TIN PLATING ON THE CONTACT TAILS, NICKEL UNDERPLATE

345/395 SERIES CARD EDGE CONNECTOR CONTACT CODE 555,556,558,559,560 DIMENSIONS

YOUR CONNECTION TO QUALITY & SERVICE