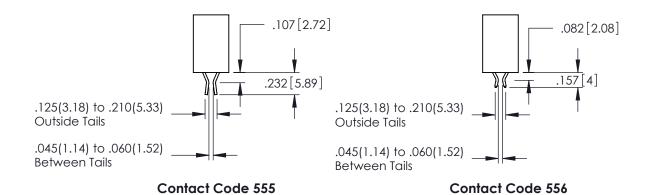

**SECTION A-A** 

**Contact Code 558** 

Contact Code 559

Contact Code 560

INSULATOR MATERIAL: THERMOPLASTIC POLYESTER, UL 94V-0

DAP MATERIAL AVAILABLE UPON REQUEST

CONTACT MATERIAL; COPPER ALLOY CONTACT PLATING: GOLD ON THE MATING AREA, TIN PLATING ON THE CONTACT TAILS, NICKEL UNDERPLATE

345/395 SERIES CARD EDGE CONNECTOR CONTACT CODE 555,556,558,559,560 DIMENSIONS

YOUR CONNECTION TO QUALITY & SERVICE

ACAD REFERENCE NO. 345-ENG-MASTER DATE:MAY.16/2017 DRAWN: R.STA.MONICA 1:1 SHEET 2 OF 2