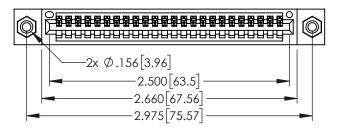

Contact Dimensions: 500-Wire Hole .050x.025(1.27x0.64) - Tail LG=.260(6.60) .100 (2.54) Contact Spacing x .200 (5.08) Row Spacing

THIS IS A C.A.D. GENERATED DRAWING DO NOT MAKE MANUAL REVISIONS TO MAS

.330[8.38] CARD SLOT 160[4.06] POINT OF CONTACT

ORIGINAL

1

- INSULATOR MATERIAL: THERMOPLASTIC PBT BLACK, UL 94V-0
- CONTACT MATERIAL; COPPER TIN ALLOY
   CONTACT PLATING: GOLD ON THE MATING AREA, TIN PLATING ON THE CONTACT TAILS, NICKEL UNDERPLATE

345/395 SERIES CARD EDGE CONNECTOR PART NUMBER: 345-024-500-408

EDAC INC TORONTO, ONTARIO CANADA

YOUR CONNECTION TO QUALITY & SERVICE WITHOUT WRITTEN PE

|                                                                                                                             | 01 |
|-----------------------------------------------------------------------------------------------------------------------------|----|
| THESE DRAWINGS AND SPECIFICATIONS ARE THE PROPERTY OF EDAC INC.,AND                                                         | SC |
| SHALL NOT BE REPRODUCED,OR COPIED OR USED AS THE BASIS FOR THE MANUFACTURE OR SALE OF APPARATUS WITHOUT WRITTEN PERMISSION. | DF |