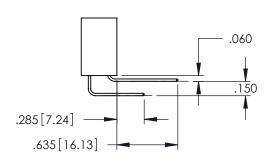

Contact Dimensions: 500-Wire Hole .050x.025(1.27x0.64) - Tail LG=.260(6.60) .100 (2.54) Contact Spacing x .200 (5.08) Row Spacing

THIS IS A C.A.D. GENERATED DRAWING DO NOT MAKE MANUAL REVISIONS TO MAS

.330[8.38] CARD SLOT 160[4.06] POINT OF CONTACT

**SECTION A-A** 

**Contact Code 558** 

Contact Code 559

Contact Code 560

INSULATOR MATERIAL: THERMOPLASTIC POLYESTER, UL 94V-0

DAP MATERIAL AVAILABLE UPON REQUEST

CONTACT MATERIAL; COPPER ALLOY CONTACT PLATING: GOLD ON THE MATING AREA, TIN PLATING ON THE CONTACT TAILS, NICKEL UNDERPLATE