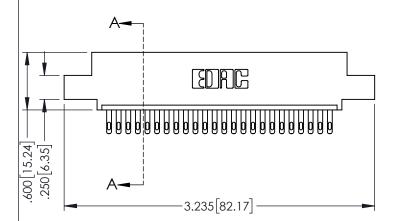

ORIGINAL

1

- INSULATOR MATERIAL: THERMOPLASTIC PBT BLACK, UL 94V-0
- CONTACT MATERIAL; COPPER TIN ALLOY
   CONTACT PLATING: GOLD ON THE MATING AREA, TIN PLATING ON THE CONTACT TAILS, NICKEL UNDERPLATE

345/395 SERIES CARD EDGE CONNECTOR PART NUMBER: 345-024-500-408

EDAC INC TORONTO, ONTARIO CANADA

YOUR CONNECTION TO QUALITY & SERVICE WITHOUT WRITTEN PE

|                                                                                                                             | 01 |
|-----------------------------------------------------------------------------------------------------------------------------|----|
| THESE DRAWINGS AND SPECIFICATIONS ARE THE PROPERTY OF EDAC INC.,AND                                                         | SC |
| SHALL NOT BE REPRODUCED,OR COPIED OR USED AS THE BASIS FOR THE MANUFACTURE OR SALE OF APPARATUS WITHOUT WRITTEN PERMISSION. | DF |

**SECTION A-A** 

**Contact Code 558** 

Contact Code 559

Contact Code 560

INSULATOR MATERIAL: THERMOPLASTIC POLYESTER, UL 94V-0

DAP MATERIAL AVAILABLE UPON REQUEST

CONTACT MATERIAL; COPPER ALLOY CONTACT PLATING: GOLD ON THE MATING AREA, TIN PLATING ON THE CONTACT TAILS, NICKEL UNDERPLATE