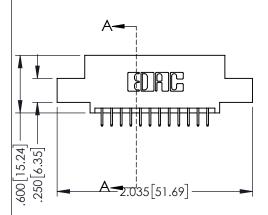

<u>Contact Dimensions:</u>
525-P.C. Tail .018 Sq.(0.46 Sq.) - Tail LG=.150(3.81)
.100 (2.54) Contact Spacing x .200 (5.08) Row Spacing

..330[8.38] CARD SLOT .160[4.06] POINT OF CONTACT

1

- INSULATOR MATERIAL: THERMOPLASTIC PBT BLACK, UL 94V-0
- CONTACT MATERIAL; COPPER TIN ALLOY CONTACT PLATING: GOLD ON THE MATING AREA, TIN PLATING ON THE CONTACT TAILS, NICKEL UNDERPLATE

| 345/395 SERIES CARD EDGE CONNECTOR |
|------------------------------------|
| PART NUMBER: 345-024-525-502       |

| ACAD REFERENCE NO. 345-ENG-MASTER |                 |           |  |
|-----------------------------------|-----------------|-----------|--|
| DRAWN: R.STA.MONICA               | DATE: <b>MA</b> | Y.16/2017 |  |
| CHECKED:                          | DATE:           |           |  |
| SCALE: 1:1                        | SHEET 1         | OF 2      |  |
| DRAWING NUMBER                    |                 | ISSUE     |  |
| 345-ENG-MASTER                    |                 | 1         |  |