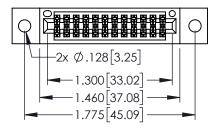

<u>Contact Dimensions:</u>
525-P.C. Tail .018 Sq.(0.46 Sq.) - Tail LG=.150(3.81)
.100 (2.54) Contact Spacing x .200 (5.08) Row Spacing

..330[8.38] CARD SLOT .160[4.06] POINT OF CONTACT

1

- INSULATOR MATERIAL: THERMOPLASTIC PBT BLACK, UL 94V-0
- CONTACT MATERIAL; COPPER TIN ALLOY CONTACT PLATING: GOLD ON THE MATING AREA, TIN PLATING ON THE CONTACT TAILS, NICKEL UNDERPLATE

| 345/395 SERIES CARD EDGE CONNECTOR |
|------------------------------------|
| PART NUMBER: 345-024-525-502       |

| ACAD REFERENCE NO. 345-ENG-MASTER |                 |           |  |
|-----------------------------------|-----------------|-----------|--|
| DRAWN: R.STA.MONICA               | DATE: <b>MA</b> | Y.16/2017 |  |
| CHECKED:                          | DATE:           |           |  |
| SCALE: 1:1                        | SHEET 1         | OF 2      |  |
| DRAWING NUMBER                    |                 | ISSUE     |  |
| 345-ENG-MASTER                    |                 | 1         |  |