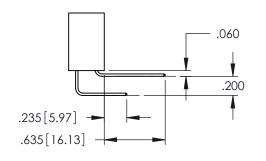

**SECTION A-A** 

345-ENG-MASTER

.107 [2.72] .082 [2.08] .157 [4] .232 [5.89] .125(3.18) to .210(5.33) .125(3.18) to .210(5.33) Outside Tails Outside Tails .045(1.14) to .060(1.52) .045(1.14) to .060(1.52) Between Tails Between Tails **Contact Code 555 Contact Code 556** 

**Contact Code 558** 

**Contact Code 559** 

Contact Code 560

INSULATOR MATERIAL: THERMOPLASTIC POLYESTER, UL 94V-0 DAP MATERIAL AVAILABLE UPON REQUEST

CONTACT MATERIAL; COPPER ALLOY CONTACT PLATING: GOLD ON THE MATING AREA, TIN PLATING ON THE CONTACT TAILS, NICKEL UNDERPLATE

345/395 SERIES CARD EDGE CONNECTOR CONTACT CODE 555,556,558,559,560 DIMENSIONS

YOUR CONNECTION TO QUALITY & SERVICE

|    | ACAD REFERENCE NO   | . 345-ENG-MASTER |
|----|---------------------|------------------|
| 2  | DRAWN: R.STA.MONICA | DATE:MAY.16/2017 |
| )  | CHECKED:            | DATE:            |
|    | SCALE: 1:1          | SHEET 2 OF 2     |
| ED | DRAWING NUMBER      | ISSUE            |
| 5  | 345-ENG-MASTER      | 1                |