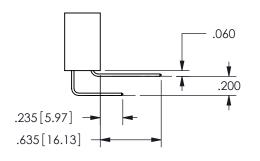

THIS IS A C.A.D. GENERATED DRAWING DO NOT MAKE MANUAL REVISIONS TO MASTER.

ISSUE NUMBER

ORIGINAL

1

<u>Contact Dimensions:</u>
558-90 Degree Bend (Code 541 Contacts)
See Sheet 2 for Contact Code 555, 556, 558, 559, 560 **Dimensions** 

.160 4.06 .330[8.38] POINT OF CARD SLOT CONTACT .370 9.4 .200 [5.08]

ISSUE NUMBER ORIGINAL

1

**Contact Code 558** 

Contact Code 559

**Contact Code 560** 

INSULATOR MATERIAL: THERMOPLASTIC POLYESTER, UL 94V-0 DAP MATERIAL AVAILABLE UPON REQUEST

CONTACT MATERIAL; COPPER ALLOY CONTACT PLATING: GOLD ON THE MATING AREA, TIN PLATING ON THE CONTACT TAILS, NICKEL UNDERPLATE