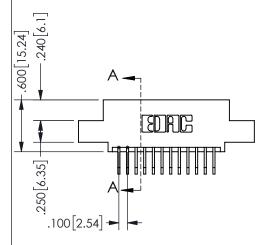

## SECTION A-A

345/395 SERIES CARD EDGE CONNECTOR PART NUMBER: 345-024-558-507

**EDAC INC** TORONTO, ONTARIO CANADA

THESE DRAWINGS AND SPECIFICATIONS ARE THE PROPERTY OF EDAC INC., AND SHALL NOT BE REPRODUCED, OR COPIED OR USED AS THE BASIS FOR THE MANUFACTURE OR SALE OF APPARATUS WITHOUT WRITTEN PERMISSION.

| ACAD REFERENCE NO.  | 345-ENG-MASTER    |
|---------------------|-------------------|
| DRAWN: R.STA.MONICA | DATE::MAY.16/2017 |
| CHECKED:            | DATE:             |
| SCALE: NTS          | SHEET 1 OF 2      |
| DRAWING NUMBER      | ISSUE             |
| 345-ENG-MASTER      | 1                 |
|                     |                   |