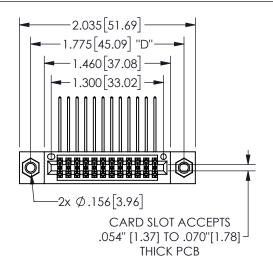

## SECTION A-A

345/395 SERIES CARD EDGE CONNECTOR PART NUMBER: 345-024-558-507

**EDAC INC** TORONTO, ONTARIO CANADA

THESE DRAWINGS AND SPECIFICATIONS ARE THE PROPERTY OF EDAC INC., AND SHALL NOT BE REPRODUCED, OR COPIED OR USED AS THE BASIS FOR THE MANUFACTURE OR SALE OF APPARATUS WITHOUT WRITTEN PERMISSION.

| ACAD REFERENCE NO.  | 345-ENG-MASTER    |
|---------------------|-------------------|
| DRAWN: R.STA.MONICA | DATE::MAY.16/2017 |
| CHECKED:            | DATE:             |
| SCALE: NTS          | SHEET 1 OF 2      |
| DRAWING NUMBER      | ISSUE             |
| 345-ENG-MASTER      | 1                 |
|                     |                   |