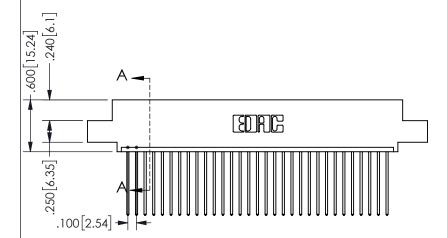

ISSUE NUMBER ORIGINAL

1

**Contact Code 558** 

Contact Code 559

**Contact Code 560** 

INSULATOR MATERIAL: THERMOPLASTIC POLYESTER, UL 94V-0 DAP MATERIAL AVAILABLE UPON REQUEST

CONTACT MATERIAL; COPPER ALLOY

CONTACT PLATING: GOLD ON THE MATING AREA, TIN PLATING ON THE CONTACT TAILS, NICKEL UNDERPLATE

## 345/395 SERIES CARD EDGE CONNECTOR CONTACT CODE 555,556,558,559,560 DIMENSIONS

YOUR CONNECTION TO QUALITY & SERVICE

**EDAC INC** TORONTO, ONTARIO CANADA

THESE DRAWINGS AND SPECIFICATIONS ARE THE PROPERTY OF EDAC INC.,AND SHALL NOT BE REPRODUCED, OR COPIED OR USED AS THE BASIS FOR THE MANUFACTURE OR SALE OF APPARATUS WITHOUT WRITTEN PERMISSION.