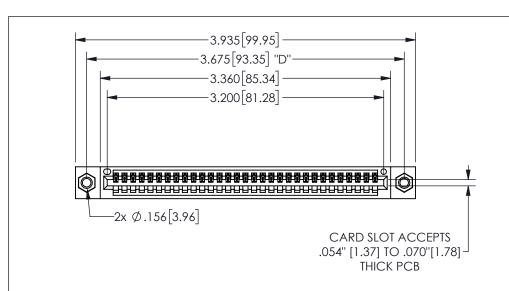

345/395 SERIES CARD EDGE CONNECTOR PART NUMBER: 345-031-541-407

YOUR CONNECTION TO QUALITY & SERVICE

**EDAC INC** TORONTO, ONTARIO CANADA

THESE DRAWINGS AND SPECIFICATIONS ARE THE PROPERTY OF EDAC INC.,AND SHALL NOT BE REPRODUCED, OR COPIED OR USED AS THE BASIS FOR THE MANUFACTURE OR SALE OF APPARATUS WITHOUT WRITTEN PERMISSION.

THIS IS A C.A.D. GENERATED DRAWING DO NOT MAKE MANUAL REVISIONS TO MASTER.

ISSUE NUMBER

ORIGINAL

1

.160 4.06 .330[8.38] POINT OF CARD SLOT CONTACT .370 9.4

<u>Contact Dimensions:</u>
541-Wire Wrap .025 Sq.(0.64 Sq.) - Tail LG=.750(19.05)
.100 (2.54) Contact Spacing x .200 (5.08) Row Spacing