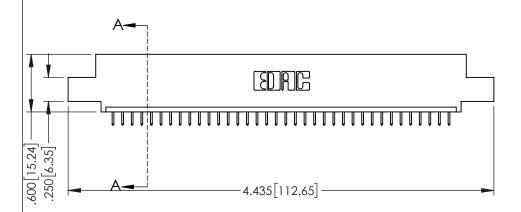

INSULATOR MATERIAL: THERMOPLASTIC PBT BLACK, UL 94V-0

CONTACT MATERIAL; COPPER TIN ALLOY

CONTACT PLATING: GOLD ON THE MATING AREA, TIN PLATING ON THE CONTACT TAILS, NICKEL UNDERPLATE

| 345/395 SERIES CARD EDGE CONNECTOR |
|------------------------------------|
| PART NUMBER: 345-036-525-407       |