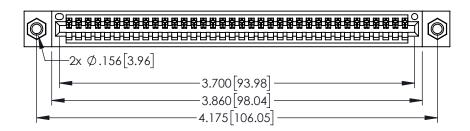

<u>Contact Dimensions:</u>
525-P.C. Tail .018 Sq.(0.46 Sq.) - Tail LG=.150(3.81)
.100 (2.54) Contact Spacing x .200 (5.08) Row Spacing

1

..330[8.38] CARD SLOT .160[4.06] POINT OF CONTACT **SECTION A-A** 