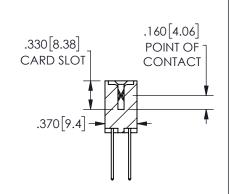

SECTION A\_A

ORIGINAL 1

ISSUE NUMBER

**Contact Code 558** 

Contact Code 559

Contact Code 560

INSULATOR MATERIAL: THERMOPLASTIC POLYESTER, UL 94V-0 DAP MATERIAL AVAILABLE UPON REQUEST

CONTACT MATERIAL; COPPER ALLOY CONTACT PLATING: GOLD ON THE MATING AREA, TIN PLATING ON THE CONTACT TAILS, NICKEL UNDERPLATE

345/395 SERIES CARD EDGE CONNECTOR CONTACT CODE 555,556,558,559,560 DIMENSIONS

YOUR CONNECTION TO QUALITY & SERVICE

**EDAC INC** TORONTO, ONTARIO CANADA

THESE DRAWINGS AND SPECIFICATIONS ARE THE PROPERTY OF EDAC INC.,AND SHALL NOT BE REPRODUCED, OR COPIED OR USED AS THE BASIS FOR THE MANUFACTURE OR SALE OF APPARATUS WITHOUT WRITTEN PERMISSION.