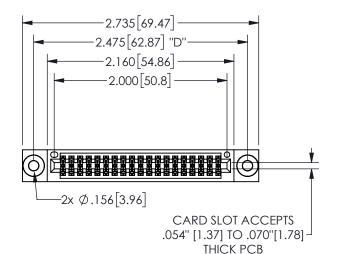

## <u>Contact Dimensions:</u> 540-Wire Wrap .025 Sq.(0.64 Sq.) - Tail LG=.560(14.22) .100 (2.54) Contact Spacing x .200 (5.08) Row Spacing

345/395 SERIES CARD EDGE CONNECTOR PART NUMBER: 345-038-540-503