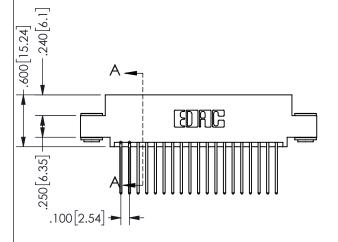

## <u>Contact Dimensions:</u> 540-Wire Wrap .025 Sq.(0.64 Sq.) - Tail LG=.560(14.22) .100 (2.54) Contact Spacing x .200 (5.08) Row Spacing

345/395 SERIES CARD EDGE CONNECTOR PART NUMBER: 345-038-540-503

|  | 3LCTION A-A         |                  |  |  |  |
|--|---------------------|------------------|--|--|--|
|  | ACAD REFERENCE NO.  | 345-ENG-MASTER   |  |  |  |
|  | DRAWN: R.STA.MONICA | DATE:MAY.16/2017 |  |  |  |
|  | CHECKED:            | DATE:            |  |  |  |
|  | SCALE: NTS          | SHEET 1 OF 2     |  |  |  |
|  | DRAWING NUMBER      | ISSUE            |  |  |  |
|  | 345-ENG-MASTER      | 1                |  |  |  |