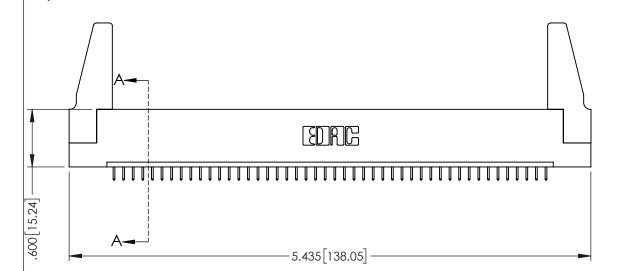

<u>Contact Dimensions:</u>
525-P.C. Tail .018 Sq.(0.46 Sq.) - Tail LG=.150(3.81)
.100 (2.54) Contact Spacing x .200 (5.08) Row Spacing

1

INSULATOR MATERIAL: THERMOPLASTIC PBT BLACK, UL 94V-0

CONTACT MATERIAL; COPPER TIN ALLOY

CONTACT PLATING: GOLD ON THE MATING AREA, TIN PLATING ON THE CONTACT TAILS, NICKEL UNDERPLATE

345/395 SERIES CARD EDGE CONNECTOR PART NUMBER: 345-046-525-188

| ACAD REFERENCE NO. 345-ENG-MASTER |                  |          |  |
|-----------------------------------|------------------|----------|--|
| DRAWN: R.STA.MONICA               | DATE: <b>MAY</b> | .16/2017 |  |
| CHECKED:                          | DATE:            |          |  |
| SCALE: 1:1                        | SHEET 1          | OF 2     |  |
| DRAWING NUMBER                    |                  | ISSUE    |  |
|                                   |                  |          |  |