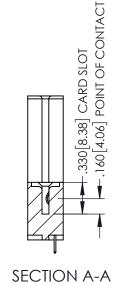

<u>Contact Dimensions:</u>
525-P.C. Tail .018 Sq.(0.46 Sq.) - Tail LG=.150(3.81)
.100 (2.54) Contact Spacing x .200 (5.08) Row Spacing

1

INSULATOR MATERIAL: THERMOPLASTIC PBT BLACK, UL 94V-0

CONTACT MATERIAL; COPPER TIN ALLOY

CONTACT PLATING: GOLD ON THE MATING AREA, TIN PLATING ON THE CONTACT TAILS, NICKEL UNDERPLATE

345/395 SERIES CARD EDGE CONNECTOR PART NUMBER: 345-046-525-188

| ACAD REFERENCE NO. 345-ENG-MASTER |                  |          |  |
|-----------------------------------|------------------|----------|--|
| DRAWN: R.STA.MONICA               | DATE: <b>MAY</b> | .16/2017 |  |
| CHECKED:                          | DATE:            |          |  |
| SCALE: 1:1                        | SHEET 1          | OF 2     |  |
| DRAWING NUMBER                    |                  | ISSUE    |  |
|                                   |                  |          |  |