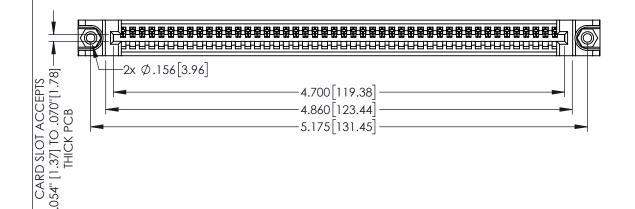

<u>Contact Dimensions:</u>
525-P.C. Tail .018 Sq.(0.46 Sq.) - Tail LG=.150(3.81)
.100 (2.54) Contact Spacing x .200 (5.08) Row Spacing

1

INSULATOR MATERIAL: THERMOPLASTIC PBT BLACK, UL 94V-0

CONTACT MATERIAL; COPPER TIN ALLOY

CONTACT PLATING: GOLD ON THE MATING AREA, TIN PLATING ON THE CONTACT TAILS, NICKEL UNDERPLATE

345/395 SERIES CARD EDGE CONNECTOR PART NUMBER: 345-046-525-188

| ACAD REFERENCE NO. 345-ENG-MASTER |                  |          |  |
|-----------------------------------|------------------|----------|--|
| DRAWN: R.STA.MONICA               | DATE: <b>MAY</b> | .16/2017 |  |
| CHECKED:                          | DATE:            |          |  |
| SCALE: 1:1                        | SHEET 1          | OF 2     |  |
| DRAWING NUMBER                    |                  | ISSUE    |  |
|                                   |                  |          |  |