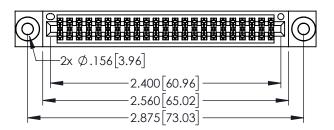

<u>Contact Dimensions:</u>
525-P.C. Tail .018 Sq.(0.46 Sq.) - Tail LG=.150(3.81)
.100 (2.54) Contact Spacing x .200 (5.08) Row Spacing

..330[8.38] CARD SLOT .160[4.06] POINT OF CONTACT

1

- INSULATOR MATERIAL: THERMOPLASTIC PBT BLACK, UL 94V-0 CONTACT MATERIAL; COPPER TIN ALLOY
- CONTACT PLATING: GOLD ON THE MATING AREA, TIN PLATING ON THE CONTACT TAILS, NICKEL UNDERPLATE

| 345/395 SERIES CARD EDGE CONNECTOR |
|------------------------------------|
| 545/575 SERIES CARD EDGE CONNECTOR |
| PART NUMBER: 345-046-525-203       |
| 17(K1 NOMBER, 545-646-525-265      |

| ACAD REFERENCE NO. 345-ENG-MASTER |                  |  |
|-----------------------------------|------------------|--|
| DRAWN: R.STA.MONICA               | DATE:MAY.16/2017 |  |
| CHECKED:                          | DATE:            |  |
| SCALE: 1:1                        | SHEET 1 OF 2     |  |
| DRAWING NUMBER                    | ISSUE            |  |
| 0.45 51.0 1.1.0755                |                  |  |