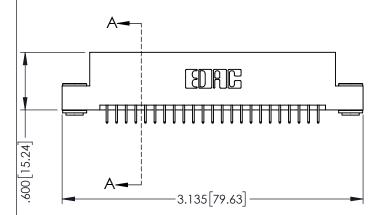

| 345/395 SERIES CARD EDGE CONNECTOR |
|------------------------------------|
| 545/575 SERIES CARD EDGE CONNECTOR |
| PART NUMBER: 345-046-525-203       |
| 17(K1 NOMBER, 545-646-525-265      |

| ACAD REFERENCE NO. 345-ENG-MASTER |                  |  |
|-----------------------------------|------------------|--|
| DRAWN: R.STA.MONICA               | DATE:MAY.16/2017 |  |
| CHECKED:                          | DATE:            |  |
| SCALE: 1:1                        | SHEET 1 OF 2     |  |
| DRAWING NUMBER                    | ISSUE            |  |
| 0.45 51.0 1.1.0755                |                  |  |