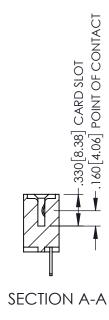

<u>Contact Dimensions:</u>
500-Wire Hole .050x.025(1.27x0.64) - Tail LG=.260(6.60)
.100 (2.54) Contact Spacing x .200 (5.08) Row Spacing

1

ACAD REFERENCE NO. 345-ENG-MASTER

DATE:MAY.16/2017

SHEET 1 OF 2

INSULATOR MATERIAL: THERMOPLASTIC PBT BLACK, UL 94V-0

CONTACT MATERIAL; COPPER TIN ALLOY CONTACT PLATING: GOLD ON THE MATING AREA, TIN PLATING ON THE CONTACT TAILS, NICKEL UNDERPLATE

| 345/395 SERIES CARD EDGE CONNECTOR |
|------------------------------------|
| PART NUMBER: 345-048-500-412       |