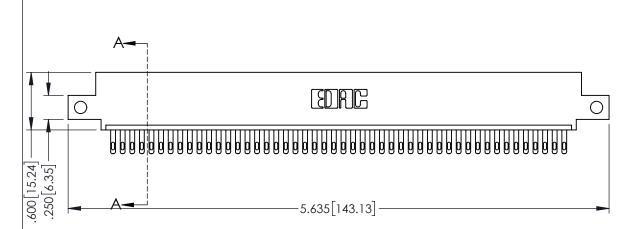

<u>Contact Dimensions:</u>
500-Wire Hole .050x.025(1.27x0.64) - Tail LG=.260(6.60)
.100 (2.54) Contact Spacing x .200 (5.08) Row Spacing

1

ACAD REFERENCE NO. 345-ENG-MASTER

DATE:MAY.16/2017

SHEET 1 OF 2

INSULATOR MATERIAL: THERMOPLASTIC PBT BLACK, UL 94V-0

CONTACT MATERIAL; COPPER TIN ALLOY CONTACT PLATING: GOLD ON THE MATING AREA, TIN PLATING ON THE CONTACT TAILS, NICKEL UNDERPLATE

| 345/395 SERIES CARD EDGE CONNECTOR |
|------------------------------------|
| PART NUMBER: 345-048-500-412       |