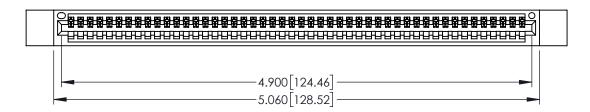

<u>Contact Dimensions:</u>
500-Wire Hole .050x.025(1.27x0.64) - Tail LG=.260(6.60)
.100 (2.54) Contact Spacing x .200 (5.08) Row Spacing

1

ACAD REFERENCE NO. 345-ENG-MASTER

DATE:MAY.16/2017

SHEET 1 OF 2

INSULATOR MATERIAL: THERMOPLASTIC PBT BLACK, UL 94V-0

CONTACT MATERIAL; COPPER TIN ALLOY CONTACT PLATING: GOLD ON THE MATING AREA, TIN PLATING ON THE CONTACT TAILS, NICKEL UNDERPLATE

| 345/395 SERIES CARD EDGE CONNECTOR |
|------------------------------------|
| PART NUMBER: 345-048-500-412       |