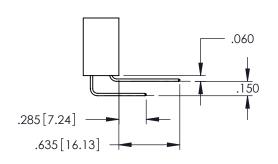

MATING AREA, TIN PLATING ON THE CONTACT TAILS, NICKEL UNDERPLATE

| 345/395 SERIES CARD EDGE CONNECTOR |
|------------------------------------|
| PART NUMBER: 345-048-500-412       |



YOUR CONNECTION TO QUALITY & SERVICE

| 12                                                                | DRAWN: R.STA.MONICA |  |
|-------------------------------------------------------------------|---------------------|--|
|                                                                   | CHECKED:            |  |
| THESE DRAWINGS AND SPECIFICATIONS ARE THE PROPERTY OF EDAC INCAND | SCALE: 1:1          |  |
| SHALL NOT BE REPRODUCED,OR COPIED OR USED AS THE BASIS FOR THE    | DRAWING NUMBER      |  |
| MANUFACTURE OR SALE OF APPARATUS                                  | 345-ENG-MASTER      |  |









## **Contact Code 558**

## Contact Code 559

## Contact Code 560

INSULATOR MATERIAL: THERMOPLASTIC POLYESTER, UL 94V-0 DAP MATERIAL AVAILABLE UPON REQUEST

CONTACT MATERIAL; COPPER ALLOY CONTACT PLATING: GOLD ON THE MATING AREA, TIN PLATING ON THE CONTACT TAILS, NICKEL UNDERPLATE

## 345/395 SERIES CARD EDGE CONNECTOR CONTACT CODE 555,556,558,559,560 DIMENSIONS

YOUR CONNECTION TO QUALITY & SERVICE

| ACAD REFERENCE NO. 345-ENG-M |                     |                  |  |
|------------------------------|---------------------|------------------|--|
|                              | DRAWN: R.STA.MONICA | DATE:MAY.16/2017 |  |
|                              | CHECKED:            | DATE:            |  |
|                              | SCALE: 1:1          | SHEET 2 OF 2     |  |
| D