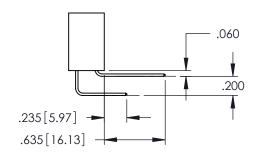

HE MATING AREA, TIN PLATING ON THE CONTACT TAILS, NICKEL UNDERPLATE

| 345/395 SERIES CARD EDGE CONNECTOR |
|------------------------------------|
| PART NUMBER: 345-048-500-412       |



YOUR CONNECTION TO QUALITY & SERVICE

| 12                                                                | DRAWN: R.STA.MONICA |  |
|-------------------------------------------------------------------|---------------------|--|
|                                                                   | CHECKED:            |  |
| THESE DRAWINGS AND SPECIFICATIONS ARE THE PROPERTY OF EDAC INCAND | SCALE: 1:1          |  |
| SHALL NOT BE REPRODUCED,OR COPIED OR USED AS THE BASIS FOR THE    | DRAWING NUMBER      |  |
| MANUFACTURE OR SALE OF APPARATUS                                  | 345-ENG-MASTER      |  |









## **Contact Code 558**

## Contact Code 559

## Contact Code 560

INSULATOR MATERIAL: THERMOPLASTIC POLYESTER, UL 94V-0 DAP MATERIAL AVAILABLE UPON REQUEST

CONTACT MATERIAL; COPPER ALLOY CONTACT PLATING: GOLD ON THE MATING AREA, TIN PLATING ON THE CONTACT TAILS, NICKEL UNDERPLATE

## 345/395 SERIES CARD EDGE CONNECTOR CONTACT CODE 555,556,558,559,560 DIMENSIONS

YOUR CONNECTION TO QUALITY & SERVICE

| ACAD REFERENCE NO. 345-ENG-M |                     |                  |  |
|------------------------------|---------------------|------------------|--|
|                              | DRAWN: R.STA.MONICA | DATE:MAY.16/2017 |  |
|                              | CHECKED:            | DATE:            |  |
|                              | SCALE: 1:1          | SHEET 2 OF 2     |  |
| D