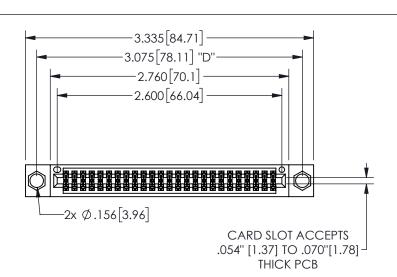

THIS IS A C.A.D. GENERATED DRAWING DO NOT MAKE MANUAL REVISIONS TO MASTER.

ISSUE NUMBER

ORIGINAL

.160 4.06 .330[8.38] POINT OF CARD SLOT CONTACT .370 9.4

## -.350[8.89] .600[15.24] .100[2.54]

<u>Contact Dimensions:</u>
520-P.C. Tail .030x.018(0.76x0.46) - Tail LG=.175(4.45)
.100 (2.54) Contact Spacing x .200 (5.08) Row Spacing

345/395 SERIES CARD EDGE CONNECTOR PART NUMBER: 345-050-520-204