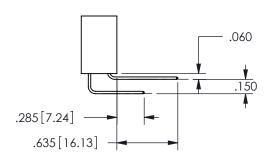

## -.350[8.89] .600[15.24] .100[2.54]

<u>Contact Dimensions:</u>
540-Wire Wrap .025 Sq.(0.64 Sq.) - Tail LG=.560(14.22)
.100 (2.54) Contact Spacing x .200 (5.08) Row Spacing

345/395 SERIES CARD EDGE CONNECTOR PART NUMBER: 345-052-540-208

CONTACT MATERIAL; COPPER ALLOY

CONTACT PLATING: GOLD ON THE MATING AREA, TIN PLATING ON THE CONTACT TAILS, NICKEL UNDERPLATE

345/395 SERIES CARD EDGE CONNECTOR CONTACT CODE 555,556,558,559,560 DIMENSIONS