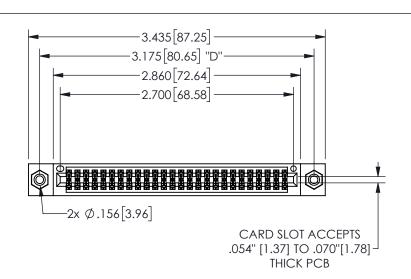

## -.350[8.89] .600[15.24] .100[2.54]

<u>Contact Dimensions:</u>
540-Wire Wrap .025 Sq.(0.64 Sq.) - Tail LG=.560(14.22)
.100 (2.54) Contact Spacing x .200 (5.08) Row Spacing

345/395 SERIES CARD EDGE CONNECTOR PART NUMBER: 345-052-540-208