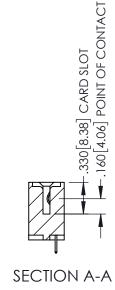

1

ORIGINAL

INSULATOR MATERIAL: THERMOPLASTIC PBT BLACK, UL 94V-0

 CONTACT MATERIAL; COPPER TIN ALLOY
 CONTACT PLATING: GOLD ON THE MATING AREA, TIN PLATING ON THE CONTACT TAILS, NICKEL UNDERPLATE 345/395 SERIES CARD EDGE CONNECTOR PART NUMBER: 345-058-525-608