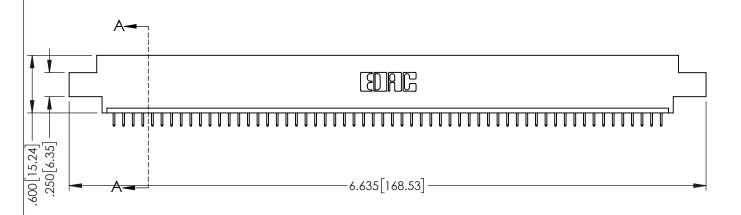

1

ORIGINAL

INSULATOR MATERIAL: THERMOPLASTIC PBT BLACK, UL 94V-0

 CONTACT MATERIAL; COPPER TIN ALLOY
 CONTACT PLATING: GOLD ON THE MATING AREA, TIN PLATING ON THE CONTACT TAILS, NICKEL UNDERPLATE 345/395 SERIES CARD EDGE CONNECTOR PART NUMBER: 345-058-525-608