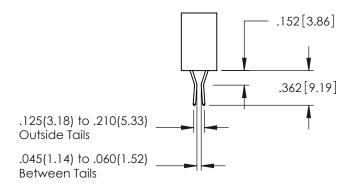

<u>Contact Dimensions:</u>
525-P.C. Tail .018 Sq.(0.46 Sq.) - Tail LG=.150(3.81)
.100 (2.54) Contact Spacing x .200 (5.08) Row Spacing

THIS IS A C.A.D. GENERATED DRAWING DO NOT MAKE MANUAL REVISIONS TO MAS

**Contact Code 555** 

**Contact Code 556** 

**Contact Code 558** 

**Contact Code 559** 

Contact Code 560

INSULATOR MATERIAL: THERMOPLASTIC POLYESTER, UL 94V-0

DAP MATERIAL AVAILABLE UPON REQUEST

CONTACT MATERIAL; COPPER ALLOY

## 345/395 SERIES CARD EDGE CONNECTOR CONTACT CODE 555,556,558,559,560 DIMENSIONS

.060

.150

YOUR CONNECTION TO QUALITY & SERVICE

|    | ACAD REFERENCE NO   | . 345-ENG-MASTER |
|----|---------------------|------------------|
| S  | DRAWN: R.STA.MONICA | DATE:MAY.16/2017 |
|    | CHECKED:            | DATE:            |
| ,  | SCALE: 1:1          | SHEET 2 OF 2     |
| ED | DRAWING NUMBER      | ISSUE            |