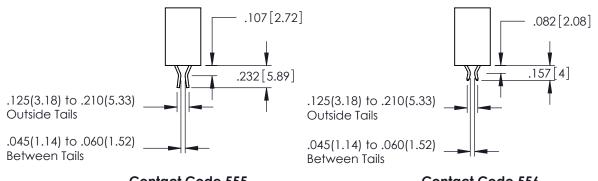

<u>Contact Dimensions:</u>
525-P.C. Tail .018 Sq.(0.46 Sq.) - Tail LG=.150(3.81)
.100 (2.54) Contact Spacing x .200 (5.08) Row Spacing

THIS IS A C.A.D. GENERATED DRAWING DO NOT MAKE MANUAL REVISIONS TO MAS

**Contact Code 555** 

**Contact Code 556** 

**Contact Code 558** 

**Contact Code 559** 

Contact Code 560

INSULATOR MATERIAL: THERMOPLASTIC POLYESTER, UL 94V-0

DAP MATERIAL AVAILABLE UPON REQUEST

CONTACT MATERIAL; COPPER ALLOY

CONTACT PLATING: GOLD ON THE MATING AREA, TIN PLATING ON THE CONTACT TAILS, NICKEL UNDERPLATE