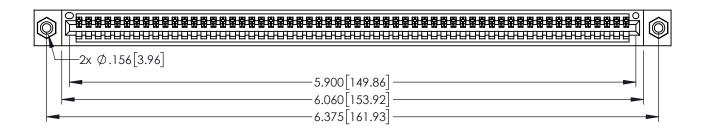

1

ORIGINAL

INSULATOR MATERIAL: THERMOPLASTIC PBT BLACK, UL 94V-0

 CONTACT MATERIAL; COPPER TIN ALLOY
 CONTACT PLATING: GOLD ON THE MATING AREA, TIN PLATING ON THE CONTACT TAILS, NICKEL UNDERPLATE 345/395 SERIES CARD EDGE CONNECTOR PART NUMBER: 345-058-525-608