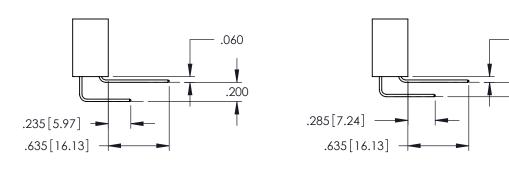

**Contact Code 555** 

**Contact Code 556** 

**Contact Code 558** 

**Contact Code 559** 

Contact Code 560

INSULATOR MATERIAL: THERMOPLASTIC POLYESTER, UL 94V-0

DAP MATERIAL AVAILABLE UPON REQUEST

CONTACT MATERIAL; COPPER ALLOY

## 345/395 SERIES CARD EDGE CONNECTOR CONTACT CODE 555,556,558,559,560 DIMENSIONS

.060

.150

YOUR CONNECTION TO QUALITY & SERVICE

|    | ACAD REFERENCE NO   | . 345-ENG-MASTER |
|----|---------------------|------------------|
| S  | DRAWN: R.STA.MONICA | DATE:MAY.16/2017 |
|    | CHECKED:            | DATE:            |
| ,  | SCALE: 1:1          | SHEET 2 OF 2     |
| ED | DRAWING NUMBER      | ISSUE            |