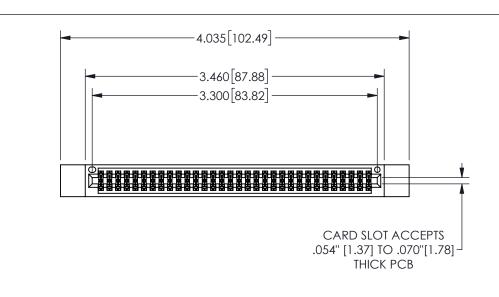

345/395 SERIES CARD EDGE CONNECTOR PART NUMBER: 345-064-540-812

YOUR CONNECTION TO QUALITY & SERVICE

**EDAC INC** TORONTO, ONTARIO CANADA

THESE DRAWINGS AND SPECIFICATIONS ARE THE PROPERTY OF EDAC INC.,AND SHALL NOT BE REPRODUCED,OR COPIED OR USED AS THE BASIS FOR THE MANUFACTURE OR SALE OF APPARATUS WITHOUT WRITTEN PERMISSION.

| ACAD REFERENCE NO.  |        | 345-ENG-MASTER  |       |
|---------------------|--------|-----------------|-------|
| DRAWN: R.STA.MONICA |        | DATEMAY.16/2017 |       |
| CHECKED:            |        | DATE:           |       |
| SCALE:              | NTS    | SHEET           | OF 2  |
| DRAWING             | NUMBER |                 | ISSUE |
| 345-ENG-MASTER      |        |                 | 1     |