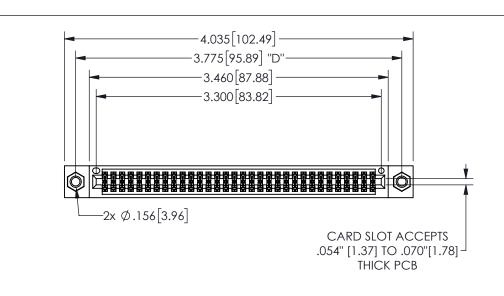

| 345/395 SERIES CARD EDGE CONNECTOR |  |
|------------------------------------|--|
| PART NUMBER: 345-064-556-807       |  |

YOUR CONNECTION TO QUALITY & SERVICE

**EDAC INC** TORONTO, ONTARIO CANADA

ARE THE PROPERTY OF EDAC INC.,AND SHALL NOT BE REPRODUCED, OR COPIED OR USED AS THE BASIS FOR THE MANUFACTURE OR SALE OF APPARATUS WITHOUT WRITTEN PERMISSION.

THESE DRAWINGS AND SPECIFICATIONS

| ACAD REFERENCE NO. |              | 345-ENC | G-MASTER  |
|--------------------|--------------|---------|-----------|
| DRAWN:             | R.STA.MONICA | DATEMA  | Y.16/2017 |
| CHECKE             | D:           | DATE:   |           |
| SCALE:             | NTS          | SHEET   | OF 2      |
| DRAWING            | NUMBER       |         | ISSUE     |
| 345-ENG-MASTER     |              |         | 1         |