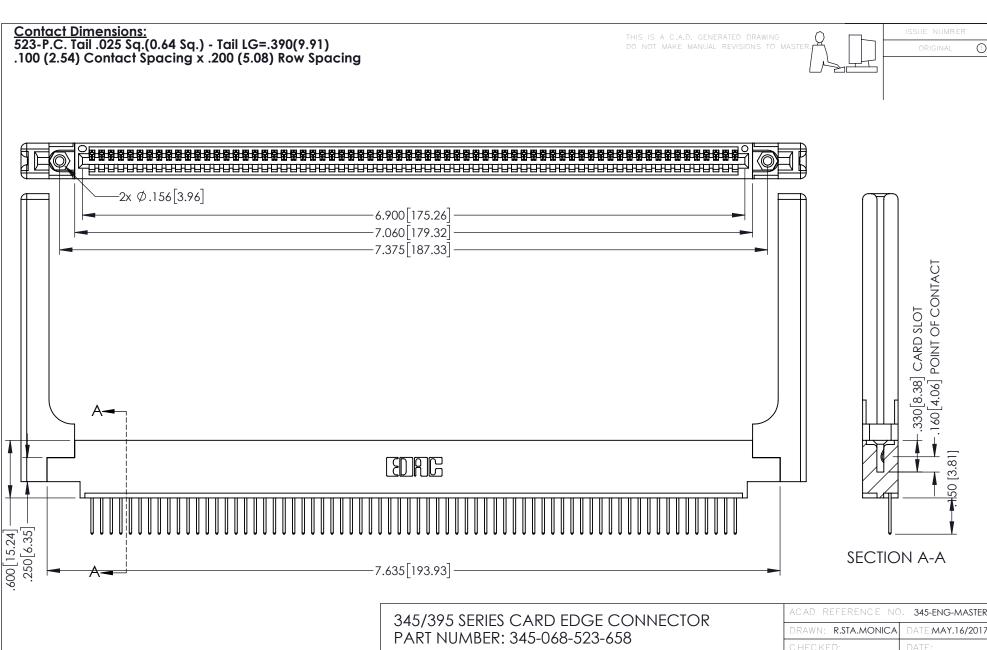

INSULATOR MATERIAL: THERMOPLASTIC PBT BLACK, UL 94V-0 CONTACT MATERIAL; COPPER TIN ALLOY

CONTACT PLATING: GOLD ON THE MATING AREA, TIN PLATING ON THE CONTACT TAILS, NICKEL UNDERPLATE

YOUR CONNECTION TO QUALITY & SERVICE

DATE:MAY.16/2017 1:1 SHEET 1 OF 2 345-ENG-MASTER









**Contact Code 558** 

Contact Code 559

Contact Code 560

INSULATOR MATERIAL: THERMOPLASTIC POLYESTER, UL 94V-0

DAP MATERIAL AVAILABLE UPON REQUEST

CONTACT MATERIAL; COPPER ALLOY CONTACT PLATING: GOLD ON THE MATING AREA, TIN PLATING ON THE CONTACT TAILS, NICKEL UNDERPLATE

345/395 SERIES CARD EDGE CONNECTOR CONTACT CODE 555,556,558,559,560 DIMENSIONS

YOUR CONNECTION TO QUALITY & SERVICE

|      | ACAD REFERENCE NO. 345-ENG-MASTER |                  |
|------|-----------------------------------|--------------