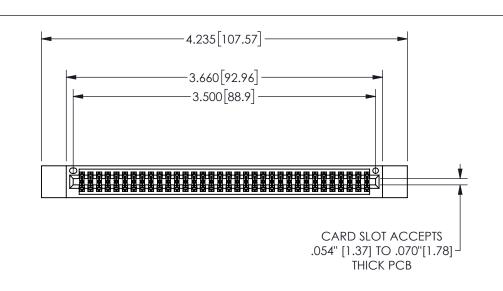

## 345/395 SERIES CARD EDGE CONNECTOR CONTACT CODE 555,556,558,559,560 DIMENSIONS

YOUR CONNECTION TO QUALITY & SERVICE

**EDAC INC** TORONTO, ONTARIO CANADA

THESE DRAWINGS AND SPECIFICATIONS ARE THE PROPERTY OF EDAC INC.,AND SHALL NOT BE REPRODUCED, OR COPIED OR USED AS THE BASIS FOR THE MANUFACTURE OR SALE OF APPARATUS WITHOUT WRITTEN PERMISSION.