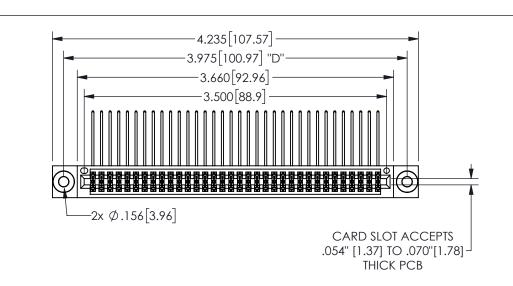

| 345/395 SERIES CARD EDGE CONNECTOR |
|------------------------------------|
| PART NUMBER: 345-068-558-503       |

YOUR CONNECTION TO QUALITY & SERVICE

**EDAC INC** TORONTO, ONTARIO CANADA

THESE DRAWINGS AND SPECIFICATIONS ARE THE PROPERTY OF EDAC INC.,AND SHALL NOT BE REPRODUCED,OR COPIED OR USED AS THE BASIS FOR THE MANUFACTURE OR SALE OF APPARATUS WITHOUT WRITTEN PERMISSION.

| OLOHOTT            |               |                | 1 / 1 / 1 |
|--------------------|---------------|----------------|-----------|
| ACAD REFERENCE NO. |               | 345-ENG-MASTER |           |
| DRAWN:             | R.STA.MONICA  | DATEMA         | Y.16/2017 |
| CHECKE             | D:            | DATE:          |           |
| SCALE:             | NTS           | SHEET          | OF 2      |
| DRAWING NUMBER     |               |                | ISSUE     |
| 3                  | 45-ENG-MASTER |                | 1         |