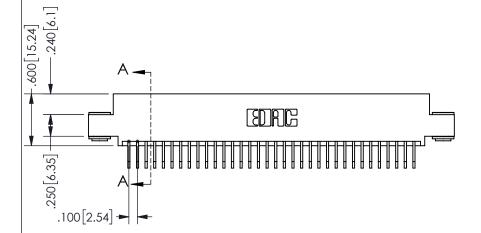

SECTION A-A

ISSUE NUMBER ORIGINAL

1

**Contact Code 558** 

Contact Code 559

**Contact Code 560** 

INSULATOR MATERIAL: THERMOPLASTIC POLYESTER, UL 94V-0 DAP MATERIAL AVAILABLE UPON REQUEST

CONTACT MATERIAL; COPPER ALLOY

CONTACT PLATING: GOLD ON THE MATING AREA, TIN PLATING ON THE CONTACT TAILS, NICKEL UNDERPLATE