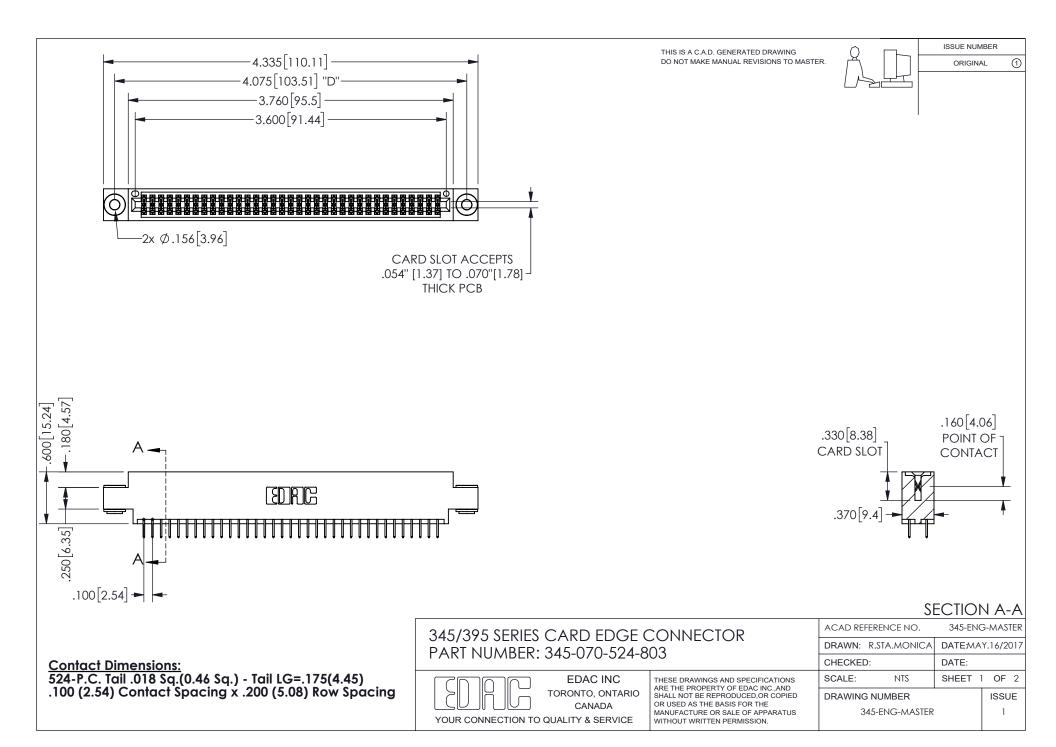

ISSUE NUMBER ORIGINAL

1









**Contact Code 558** 

Contact Code 559

Contact Code 560

INSULATOR MATERIAL: THERMOPLASTIC POLYESTER, UL 94V-0 DAP MATERIAL AVAILABLE UPON REQUEST

CONTACT MATERIAL; COPPER ALLOY

CONTACT PLATING: GOLD ON THE MATING AREA, TIN PLATING ON THE CONTACT TAILS, NICKEL UNDERPLATE

## 345/395 SERIES CARD EDGE CONNECTOR CONTACT CODE 555,556,558,559,560 DIMENSIONS

YOUR CONNECTION TO QUALITY & SERVICE

**EDAC INC** TORONTO, ONTARIO CANADA

THESE DRAWINGS AND SPECIFICATIONS ARE THE PROPERTY OF EDAC INC.,AND SHALL NOT BE REPRODUCED, OR COPIED OR USED AS THE BASIS FOR THE MANUFACTURE OR SALE OF APPARATUS WITHOUT WRITTEN PERMISSION.

| ACAD REFERENCE NO.  | 345-ENG-MASTER   |
|---------------------|------------------|
| DRAWN: R.STA.MONICA | DATE:MAY.16/2017 |
| C