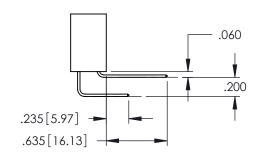

DRAWN: R.STA.MONICA

INSULATOR MATERIAL: THERMOPLASTIC PBT BLACK, UL 94V-0

CONTACT MATERIAL; COPPER TIN ALLOY

CONTACT PLATING: GOLD ON THE MATING AREA, TIN PLATING ON THE CONTACT TAILS, NICKEL UNDERPLATE

**Contact Code 558** 