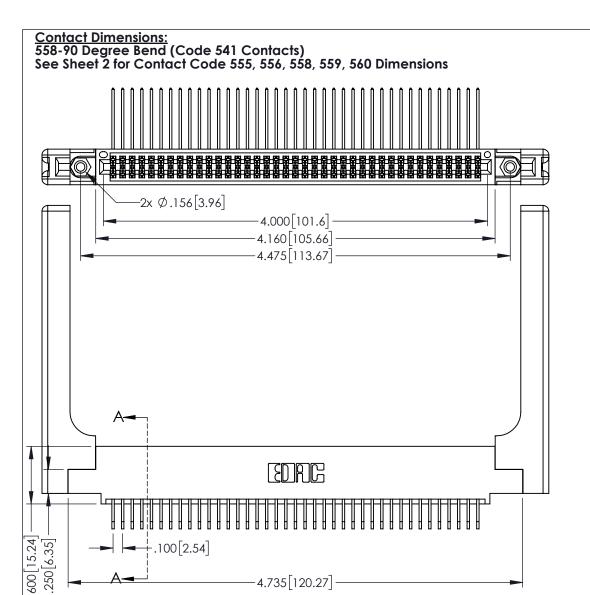

60[4.06] POINT OF CONTACT 330[8.38] CARD SLOT SECTION A-A

345-ENG-MASTER

DATE:MAY.16/2017

345/395 SERIES CARD EDGE CONNECTOR PART NUMBER: 345-078-558-558

YOUR CONNECTION TO QUALITY & SERVICE

1:1 SHEET 1 OF 2 345-ENG-MASTER