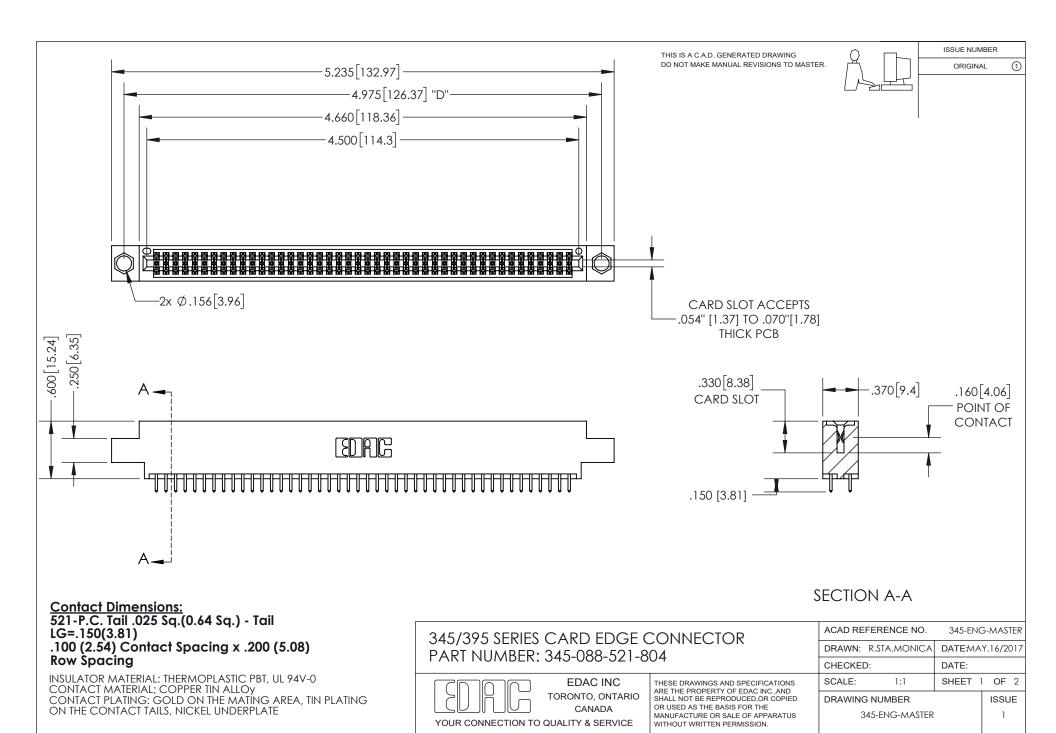

ISSUE NUMBER ORIGINAL

1

**Contact Code 558** 

**Contact Code 559** 

Contact Code 560

- INSULATOR MATERIAL: THERMOPLASTIC POLYESTER, UL 94V-0
- DAP MATERIAL AVAILABLE UPON REQUEST
- CONTACT MATERIAL; COPPER ALLOY

CONTACT PLATING: GOLD ON THE MATING AREA, TIN PLATING ON THE CONTACT TAILS, NICKEL UNDERPLATE

\*FOR ALL OTHER SPECIFICATIONS REFER TO SHEET 3\*

## 345/395 SERIES CARD EDGE CONNECTOR CONTACT CODE 555,556,558,559,560 DIMENSIONS

YOUR CONNECTION TO QUALITY & SERVICE

**EDAC INC** TORONTO, ONTARIO CANADA

THESE DRAWINGS AND SPECIFICATIONS ARE THE PROPERTY OF EDAC INC.,AND SHALL NOT BE REPRODUCED, OR COPIED OR USED AS THE BASIS FOR THE MANUFACTURE OR SALE OF APPARATUS WITHOUT WRITTEN PERMISSION.