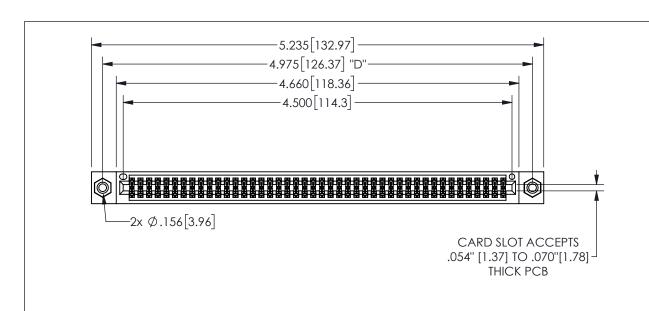

THIS IS A C.A.D. GENERATED DRAWING DO NOT MAKE MANUAL REVISIONS TO MASTER.

ISSUE NUMBER ORIGINAL

.240[6.1] 600 15.24 250 [6.35] .100[2.54]

.160 4.06 .330[8.38] POINT OF CARD SLOT CONTACT .370 9.4

<u>Contact Dimensions:</u> 544-Wire Wrap .050x.025(1.27x0.64) - Tail LG=.750(19.05)

.100 (2.54) Contact Spacing x .200 (5.08) Row Spacing

345/395 SERIES CARD EDGE CONNECTOR PART NUMBER: 345-088-544-508

**EDAC INC** TORONTO, ONTARIO CANADA

THESE DRAWINGS AND SPECIFICATIONS ARE THE PROPERTY OF EDAC INC.,AND SHALL NOT BE REPRODUCED, OR COPIED OR USED AS THE BASIS FOR THE MANUFACTURE OR SALE OF APPARATUS WITHOUT WRITTEN PERMISSION.