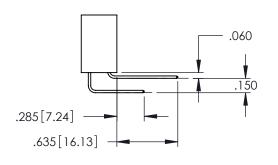

<u>Contact Dimensions:</u>
525-P.C. Tail .018 Sq.(0.46 Sq.) - Tail LG=.150(3.81)
.100 (2.54) Contact Spacing x .200 (5.08) Row Spacing 1 -2x Ø.156[3.96] CARD SLOT ACCEPTS .054" [1.37] TO .070"[1.78] THICK PCB 5.600 [142.24] 5.760 [146.3] 6.075 [154.31] .160[4.06] POINT OF CONTACT CARD SLOT 330 [8.38] 