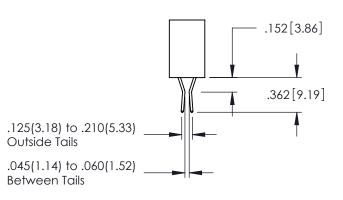

**SECTION A-A** 

.107 [2.72] .082[2.08] .157[4] .232 [5.89] .125(3.18) to .210(5.33) .125(3.18) to .210(5.33) Outside Tails Outside Tails .045(1.14) to .060(1.52) .045(1.14) to .060(1.52) Between Tails Between Tails **Contact Code 555 Contact Code 556** 